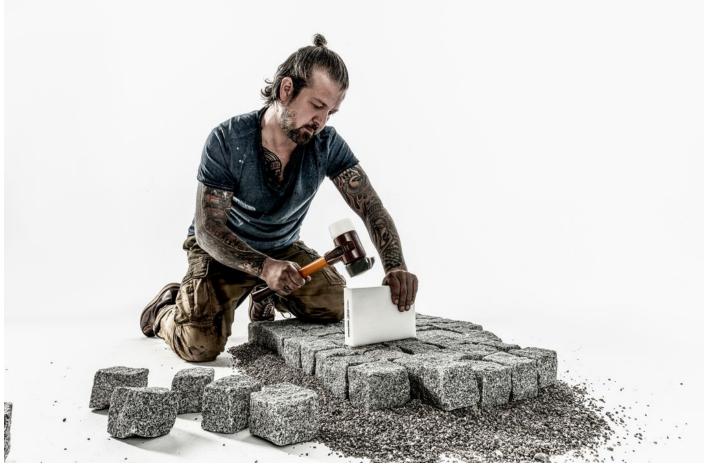

Offering an insert combination of rubber composition / superplastic, the SIMPLEX soft-face mallet D60mm is an indispensable companion for a large number of applications. This top seller made by Halder has now been developed further: Boasting an ingenious shape, the rubber insert with "stand-up" allows the hammer to stand securely on its head and reduces the need to bend over, making it possible to work in a much more ergonomic and back-friendly manner. Ultra low-wear, impact cushioning and odourless, the proven rubber blend offers a much longer service life than a conventional rubber hammer. The superplastic insert allows for a more powerful impact force than the rubber insert. It is a medium hard plastic insert made of extruded and extremely homogeneous material. Compared to injection moulded plastic inserts, it is therefore considerably more wear-resistant and durable.

In addition, this promotional box also contains one replacement insert TPE-soft (soft, non-marring) and one TPE-mid (medium hard, non-marring), which allows for both laying natural stones and sensitive boards and the positioning of beams without leaving behind any annoying black rubber marring.

Product features: Plus Box comprised of the SIMPLEX soft-face mallet 3027.260 and two additional inserts plus a SIMPLEX Push bottle opener.

- SIMPLEX soft-face mallet with the insert combination of rubber composition with "standup" (black, medium hard, impact cushioning, odourless, low-wear) / superplastic (white, medium hard, very durable).
- Further development of HALDER's top seller: The rubber insert with "stand-up" ensures backfriendly working and reduces the need to bend over.
- Contains one extra TPE-soft insert (soft, non-marring) and one extra TPE-mid insert (medium hard, non-marring).
- High-quality, vibration-damping, and ergonomically shaped wooden handle; grip area with double coat of varnish (resistant to dirt).
- Cast iron housing with integrated handle protection sleeve and excellent break resistance.
- Plus unique SIMPLEX Push bottle opener / cap lifter.