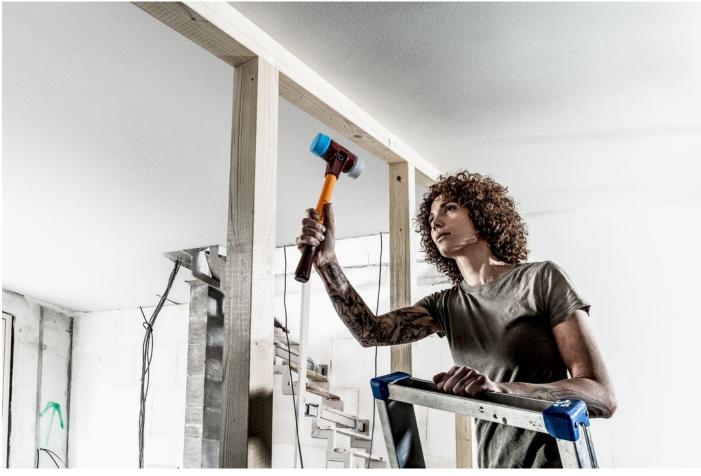

wooden handle; grip area with double coat of varnish (resistant to dirt).
- Cast iron housing with integrated handle protection sleeve and excellent break resistance.
- Plus unique SIMPLEX Push bottle opener / cap lifter.

# Domeniul de aplicații

Pentru grădinărit și peisagistică

### Informații comandă

| Dimensiuni<br>Lungime x Lățime x Înălțime | ă    | GTIN          | proficl@ss<br>5.0 | ecl@ss 10.1 | Ref. Nr. |
|-------------------------------------------|------|---------------|-------------------|-------------|----------|
| [mm]                                      | [9]  |               |                   |             |          |
| 160 x 80 x 480                            | 2600 | 4030618313960 | AAA905c002        | 21-04-09-16 | 3027s026 |



# Exemplu de aplicație













## Reclamație

### **Conform RoHS**

Sunt conforme Directivei 2011/65/UE și Directivei 2015/863.

### Nu conțin materiale SVHC

Nu conține substanțe SVHC cu mai mult de 0,1% w/w - lista SVHC din 23.01.2024.

### Nu conține substațe din Declarația 65

Nu conține substanțe din Declarația 65. https://www.P65Warnings.ca.gov/

### Nu conține Minerale de conflict

Acest produs nu conține substanțe desemnate drept "minerale de conflict" precum tantalul, staniul, aurul sau wolfram din Republica Democratică Congo sau din țările adiacente.