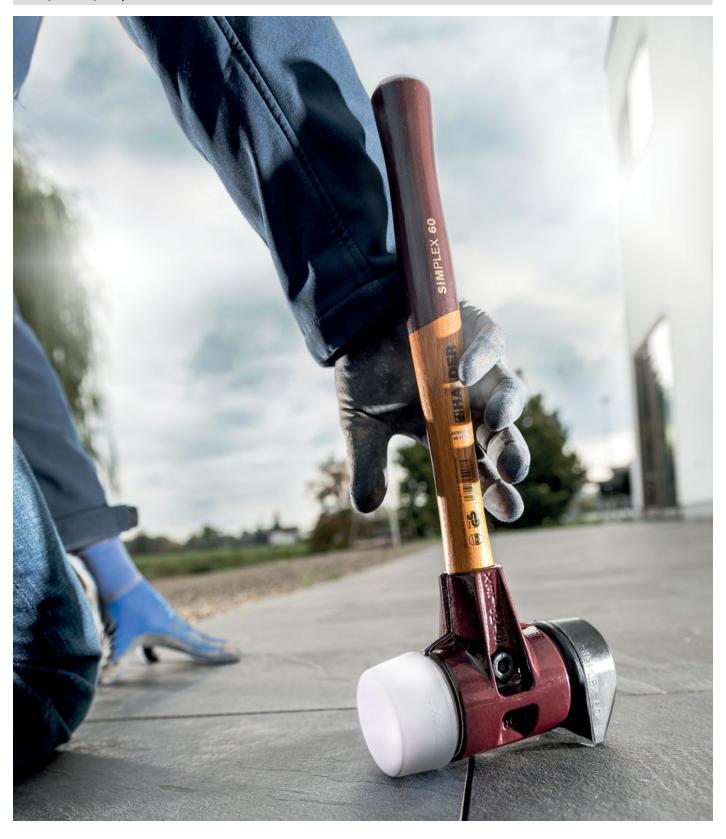

Offering an insert combination of rubber composition / superplastic, the SIMPLEX soft-face mallet D60mm is an indispensable companion for a large number of applications. This top seller made by Halder has now been developed further: Boasting an ingenious shape, the rubber insert with "stand-up" allows the hammer to stand securely on its head and reduces the need to bend over, making it possible to work in a much more ergonomic and back-friendly manner. Ultra low-wear, impact cushioning and odourless, the proven rubber blend offers a much longer service life than a conventional rubber hammer. The superplastic insert allows for a more powerful impact force than the rubber insert. It is a medium hard plastic insert made of extruded and extremely homogeneous material. Compared to injection moulded plastic inserts, it is therefore considerably more wear-resistant and durable.

Product features: Plus Box comprised of the SIMPLEX soft-face mallet 3027.260 and two additional inserts plus a SIMPLEX Push bottle opener.

- SIMPLEX soft-face mallet with the insert combination of rubber composition with "standup" (black, medium hard, impact cushioning, odourless, low-wear) / superplastic (white, medium hard, very durable).
- Further development of HALDER's top seller: The rubber insert with "stand-up" ensures backfriendly working and reduces the need to bend over.
- Contains one extra TPE-soft insert (soft, non-marring) and one extra TPE-mid insert (medium hard, non-marring).
- High-quality, vibration-damping, and ergonomically shaped wooden handle; grip area with double coat of varnish (resistant to dirt).
- Cast iron housing with integrated handle protection sleeve and excellent break resistance.
- Plus unique SIMPLEX Push bottle opener / cap lifter.