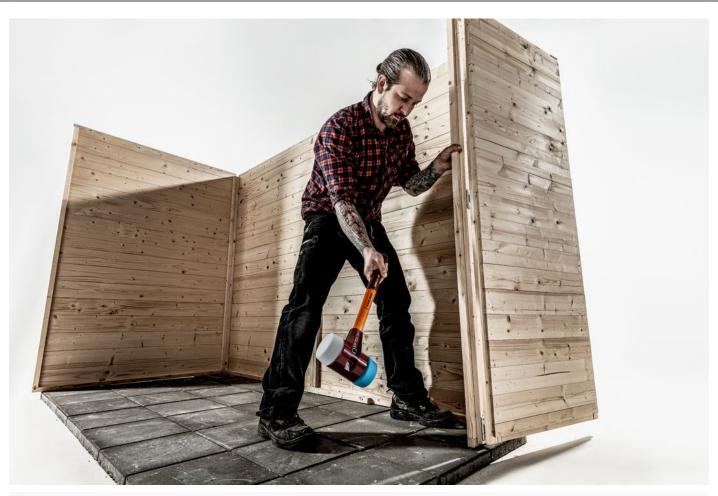

Offering an insert combination of rubber composition / superplastic, the SIMPLEX soft-face mallet D60mm is an indispensable companion for a large number of applications. This top seller made by Halder has now been developed further: Boasting an ingenious shape, the rubber insert with "stand-up" allows the hammer to stand securely on its head and reduces the need to bend over, making it possible to work in a much more ergonomic and back-friendly manner. Ultra low-wear, impact cushioning and odourless, the proven rubber blend offers a much longer service life than a conventional rubber hammer. The superplastic insert allows for a more powerful impact force than the rubber insert. It is a medium hard plastic insert made of extruded and extremely homogeneous material. Compared to injection moulded plastic inserts, it is therefore considerably more wear-resistant and durable.

Product features: Plus Box comprised of the SIMPLEX soft-face mallet 3027.260 and two additional inserts plus a SIMPLEX Push bottle opener.

- SIMPLEX soft-face mallet with the insert combination of rubber composition with "standup" (black, medium hard, impact cushioning, odourless, low-wear) / superplastic (white, medium hard, very durable).
- Further development of HALDER's top seller: The rubber insert with "stand-up" ensures backfriendly working and reduces the need to bend over.
- Contains one extra TPE-soft insert (soft, non-marring) and one extra TPE-mid insert (medium hard, non-marring).
- High-quality, vibration-damping, and ergonomically shaped wooden handle; grip area with double coat of varnish (resistant to dirt).
- Cast iron housing with integrated handle protection sleeve and excellent break resistance.
- Plus unique SIMPLEX Push bottle opener / cap lifter.