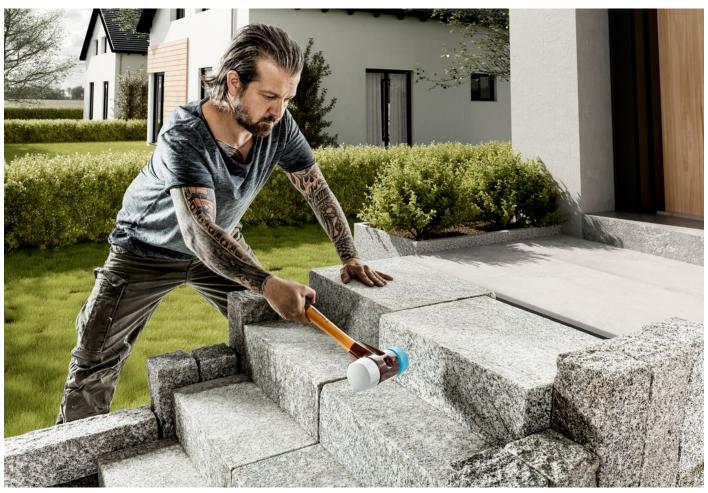

d wooden handle; grip area with double coat of varnish (resistant to dirt).
- Cast iron housing with integrated handle protection sleeve and excellent break resistance.
- Plus unique SIMPLEX Push bottle opener / cap lifter.

# Domeniul de aplicații

Pentru grădinărit și peisagistică

### Informații comandă

| Dimensiuni<br>Lungime x Lățime x Înălțime | ă    | GTIN          | proficl@ss<br>5.0 | ecl@ss 10.1 | Ref. Nr. |
|-------------------------------------------|------|---------------|-------------------|-------------|----------|
| [mm]                                      | [9]  |               |                   |             |          |
| 160 x 80 x 480                            | 2600 | 4030618313960 | AAA905c002        | 21-04-09-16 | 3027s026 |



# Exemplu de aplicație













## Reclamație

### **Conform RoHS**

Sunt conforme Directivei 2011/65/UE și Directivei 2015/863.

### Nu conțin materiale SVHC

Nu conține substanțe SVHC cu mai mult de 0,1% w/w - lista SVHC din 23.01.2024.

### Nu conține substațe din Declarația 65

Nu conține substanțe din Declarația 65. https://www.P65Warnings.ca.gov/

### Nu conține Minerale de conflict

Acest produs nu conține substanțe desemnate drept "minerale de conflict" precum tantalul, staniul, aurul sau wolfram din Republica Democratică Congo sau din țările adiacente.