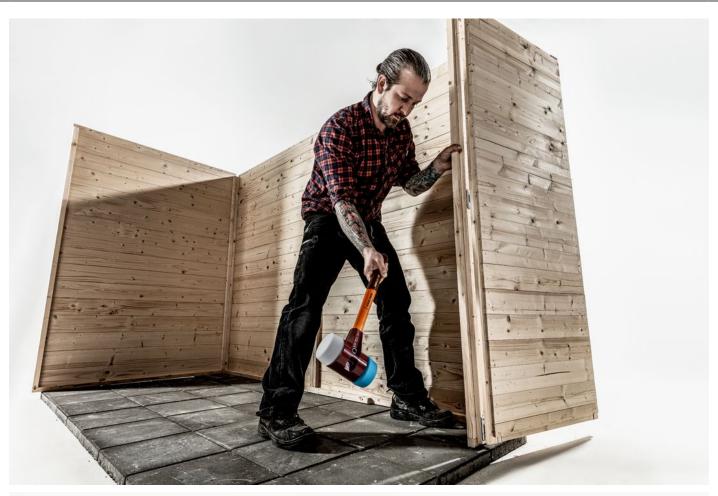

haped wooden handle; grip area with double coat of varnish (resistant to dirt).
- Cast iron housing with integrated handle protection sleeve and excellent break resistance.
- Plus unique SIMPLEX Push bottle opener / cap lifter.

## Domeniul de aplicații

Pentru grădinărit și peisagistică

## Informații comandă

| Dimensiuni<br>Lungime x Lățime x Înălțime | i    | GTIN          | proficl@ss<br>5.0 | ecl@ss 10.1 | Ref. Nr. |
|-------------------------------------------|------|---------------|-------------------|-------------|----------|
| [mm]                                      | [g]  |               |                   |             |          |
| 180 x 100 x 570                           | 4400 | 4030618313977 | AAA905c002        | 21-04-09-16 | 3027s025 |



# Exemplu de aplicație













# Reclamație

## **Conform RoHS**

Sunt conforme Directivei 2011/65/UE și Directivei 2015/863.

## Nu conțin materiale SVHC

Nu conține substanțe SVHC cu mai mult de 0,1% w/w - lista SVHC din 23.01.2024.

## Nu conține substațe din Declarația 65

Nu conține substanțe din Declarația 65. https://www.P65Warnings.ca.gov/

## Nu conține Minerale de conflict

Acest produs nu conține substanțe desemnate drept "minerale de conflict" precum tantalul, staniul, aurul sau wolfram din Republica Democratică Congo sau din țările adiacente.