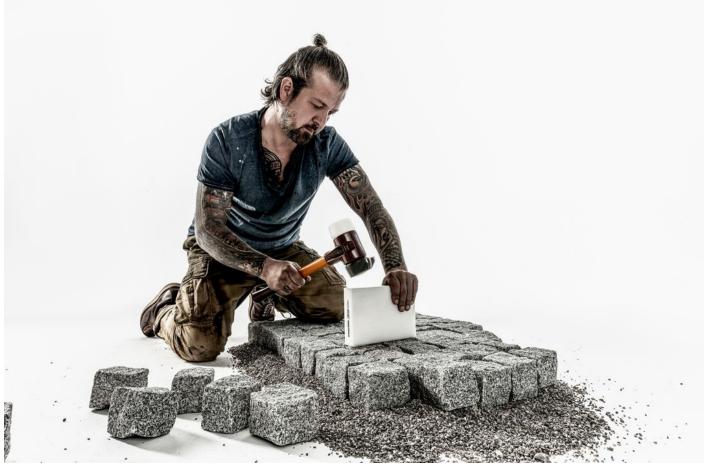

ped wooden handle; grip area with double coat of varnish (resistant to dirt).
- Cast iron housing with integrated handle protection sleeve and excellent break resistance.
- Plus unique SIMPLEX Push bottle opener / cap lifter.

## Domeniul de aplicații

Pentru grădinărit și peisagistică

## Informații comandă

| Dimensiuni<br>Lungime x Lățime x Înălțime | i    | GTIN          | proficl@ss<br>5.0 | ecl@ss 10.1 | Ref. Nr. |
|-------------------------------------------|------|---------------|-------------------|-------------|----------|
| [mm]                                      | [g]  |               |                   |             |          |
| 180 x 100 x 570                           | 4400 | 4030618313977 | AAA905c002        | 21-04-09-16 | 3027s025 |



# Exemplu de aplicație













# Reclamație

## **Conform RoHS**

Sunt conforme Directivei 2011/65/UE și Directivei 2015/863.

## Nu conțin materiale SVHC

Nu conține substanțe SVHC cu mai mult de 0,1% w/w - lista SVHC din 23.01.2024.

## Nu conține substațe din Declarația 65

Nu conține substanțe din Declarația 65. https://www.P65Warnings.ca.gov/

## Nu conține Minerale de conflict

Acest produs nu conține substanțe desemnate drept "minerale de conflict" precum tantalul, staniul, aurul sau wolfram din Republica Democratică Congo sau din țările adiacente.