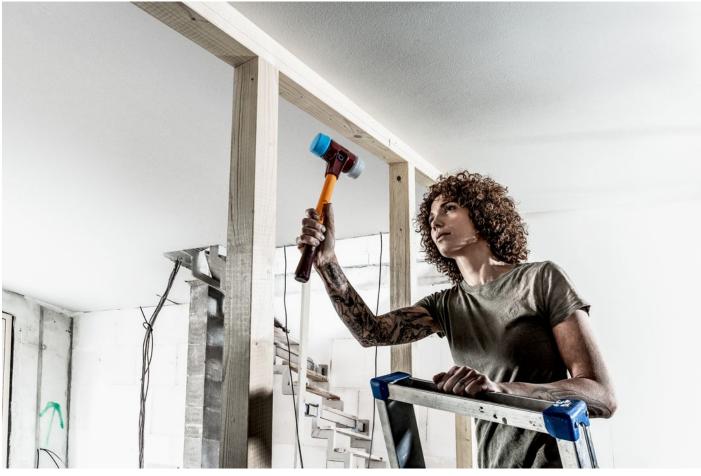

# Exemplu de aplicație

Offering an insert combination of rubber composition / superplastic, the SIMPLEX soft-face mallet D80mm is an indispensable companion for a large number of applications. This top seller made by Halder has now been developed further: Boasting an ingenious shape, the rubber insert with "stand-up" allows the hammer to stand securely on its head and reduces the need to bend over, making it possible to work in a much more ergonomic and back-friendly manner. Ultra low-wear, impact cushioning and odourless, the proven rubber blend offers a much longer service life than a conventional rubber hammer. The superplastic insert allows for a more powerful impact force than the rubber insert. It is a medium hard plastic insert made of extruded and extremely homogeneous material. Compared to injection moulded plastic inserts, it is therefore considerably more wear-resistant and durable.

In addition, this promotional box also contains one replacement insert TPE-soft (soft, non-marring) and one TPE-mid (medium hard, non-marring), which allows for both laying natural stones and sensitive boards and the positioning of beams without leaving behind any annoying black rubber marring.