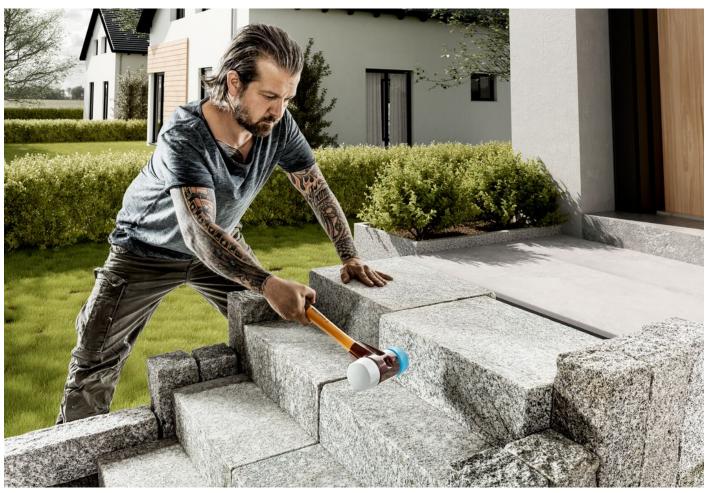

# Exemplu de aplicație

Offering an insert combination of rubber composition / superplastic, the SIMPLEX soft-face mallet D80mm is an indispensable companion for a large number of applications. This top seller made by Halder has now been developed further: Boasting an ingenious shape, the rubber insert with "stand-up" allows the hammer to stand securely on its head and reduces the need to bend over, making it possible to work in a much more ergonomic and back-friendly manner. Ultra low-wear, impact cushioning and odourless, the proven rubber blend offers a much longer service life than a conventional rubber hammer. The superplastic insert allows for a more powerful impact force than the rubber insert. It is a medium hard plastic insert made of extruded and extremely homogeneous material. Compared to injection moulded plastic inserts, it is therefore considerably more wear-resistant and durable.

In addition, this promotional box also contains one replacement insert TPE-soft (soft, non-marring) and one TPE-mid (medium hard, non-marring), which allows for both laying natural stones and sensitive boards and the positioning of beams without leaving behind any annoying black rubber marring.