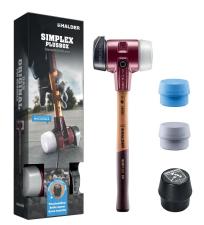

**SIMPLEX Plus Box Starter Kit** • SIMPLEX soft-face mallet D80, rubber composition with "stand-up" / superplastic as well as one TPE-soft and one TPE-mid insert plus bottle opener 3027s025

This SIMPLEX PLUS BOX starter kit comprises the SIMPLEX soft-face mallet D80, rubber composition with "stand-up" / superplastic as well as one TPE-soft and one TPE-mid insert plus a SIMPLEX Push bottle opener.

Product features:

Plus Box comprised of the SIMPLEX soft-face mallet 3027.280 and two additional inserts plus a SIMPLEX Push bottle opener.

- SIMPLEX soft-face mallet with the insert combination of rubber composition with "standup" (black, medium hard, impact cushioning, odourless, low-wear) / superplastic (white, medium hard, very durable).
- Further development of HALDER's top seller: The rubber insert with "stand-up" ensures backfriendly working and reduces the need to bend over.
- Contains one extra TPE-soft insert (soft, non-marring) and one extra TPE-mid insert (medium hard, non-marring).
- High-quality, vibration-damping, and ergonomically shaped wooden handle; grip area with double coat of varnish (resistant to dirt).
- Cast iron housing with integrated handle protection sleeve and excellent break resistance.
- Plus unique SIMPLEX Push bottle opener / cap lifter.