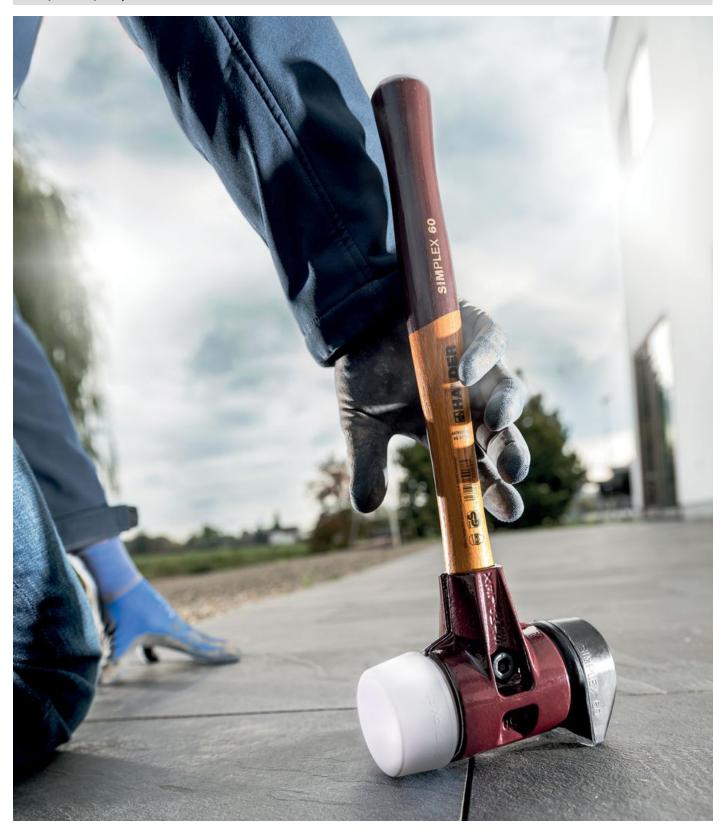

Offering an insert combination of rubber composition / superplastic, the SIMPLEX soft-face mallet D80mm is an indispensable companion for a large number of applications. This top seller made by Halder has now been developed further: Boasting an ingenious shape, the rubber insert with "stand-up" allows the hammer to stand securely on its head and reduces the need to bend over, making it possible to work in a much more ergonomic and back-friendly manner. Ultra low-wear, impact cushioning and odourless, the proven rubber blend offers a much longer service life than a conventional rubber hammer. The superplastic insert allows for a more powerful impact force than the rubber insert. It is a medium hard plastic insert made of extruded and extremely homogeneous material. Compared to injection moulded plastic inserts, it is therefore considerably more wear-resistant and durable.

In addition, this promotional box also contains one replacement insert TPE-soft (soft, non-marring) and one TPE-mid (medium hard, non-marring), which allows for both laying natural stones and sensitive boards and the positioning of beams without leaving behind any annoying black rubber marring.