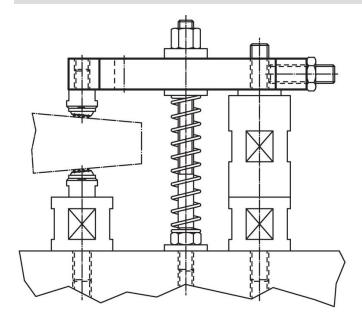

b <sub>1</sub> | I <sub>1</sub> | а  | b <sub>2</sub> | d <sub>1</sub> | l <sub>2</sub> | l <sub>3</sub> | I <sub>4</sub> | l <sub>5</sub> | d <sub>2</sub> | _    |            |
| [mm]           |                |    |                |                |                |                |                |                |                | [g]  |            |
| 12.5           | 156            | 20 | 35.0           | M12            | 30             | 20             | 106            | 12             | 18             | 601  | 23700.0042 |
| 17.0           | 196            | 30 | 45.5           | M16            | 35             | 22             | 136            | 16             | 24             | 1430 | 23700.0046 |



Page 1 of 2 www.halder.com Published on: 3.2.2024

## **Application example**





#### Compliance

## **RoHS** compliant

Compliant according to Directive 2011/65/EU and Directive 2015/863.

# Does not contain SVHC substances

No SVHC substances with more than 0.1% w/w contained - SVHC list [REACH] as of 23.01.2024.

# Does not contain Proposition 65 substances

No Proposition 65 substances included. https://www.P65Warnings.ca.gov/

## **Free from Conflict Minerals**

This product does not contain any substances designated as "conflict minerals" such as tantalum, tin, gold or tungsten from the Democratic Republic of Congo or adjacent countries.



www.halder.com Page 2 of 2
Published on: 3.2.2024

Erwin Halder KG