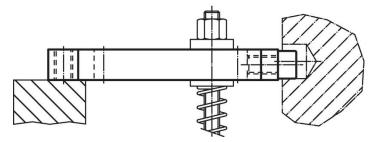

<sub>1</sub> | I <sub>1</sub> | а  | b <sub>2</sub> | d <sub>1</sub> | l <sub>2</sub> | l <sub>3</sub> | I <sub>4</sub> | l <sub>5</sub> | d <sub>2</sub> | _    |            |
| [mm]           |                |    |                |                |                |                |                |                |                | [g]  |            |
| 12.5           | 156            | 20 | 35.0           | M12            | 30             | 20             | 106            | 12             | 18             | 601  | 23700.0042 |
| 17.0           | 196            | 30 | 45.5           | M16            | 35             | 22             | 136            | 16             | 24             | 1430 | 23700.0046 |



Page 1 of 2 www.halder.com Published on: 3.2.2024

## **Application example**





#### Compliance

## **RoHS** compliant

Compliant according to Directive 2011/65/EU and Directive 2015/863.

# Does not contain SVHC substances

No SVHC substances with more than 0.1% w/w contained - SVHC list [REACH] as of 23.01.2024.

# Does not contain Proposition 65 substances

No Proposition 65 substances included. https://www.P65Warnings.ca.gov/

## **Free from Conflict Minerals**

This product does not contain any substances designated as "conflict minerals" such as tantalum, tin, gold or tungsten from the Democratic Republic of Congo or adjacent countries.



www.halder.com Page 2 of 2
Published on: 3.2.2024

Erwin Halder KG