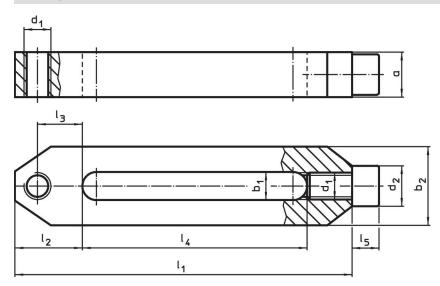

# Drawing

Erwin Halder KG

# **Order information**

| Dimensions     |                |    |                |                |                |                |                |                |                | I    | Art. No.   |
|----------------|----------------|----|----------------|----------------|----------------|----------------|----------------|----------------|----------------|------|------------|
| b <sub>1</sub> | I <sub>1</sub> | а  | b <sub>2</sub> | d <sub>1</sub> | l <sub>2</sub> | l <sub>3</sub> | I <sub>4</sub> | l <sub>5</sub> | d <sub>2</sub> | _    |            |
| [mm]           |                |    |                |                |                |                |                |                |                | [g]  |            |
| 12.5           | 156            | 20 | 35.0           | M12            | 30             | 20             | 106            | 12             | 18             | 601  | 23700.0042 |
| 17.0           | 196            | 30 | 45.5           | M16            | 35             | 22             | 136            | 16             | 24             | 1430 | 23700.0046 |