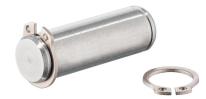

# **Fulcrum Pins**

# EH 23400.

### **Fulcrum Pin**

• Stainless steel 1.4021, heat-treated

Safety ring
• Stainless steel 1.4310