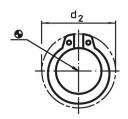

# Drawing

# **Order information**

| Dimensions |                |                |                | - I  | Art. No.   |
|------------|----------------|----------------|----------------|------|------------|
| d₁         | l <sub>1</sub> | d <sub>2</sub> | l <sub>2</sub> | _    |            |
| f8         | -0.5           |                |                |      |            |
| [mm]       |                |                |                | [9]  |            |
| 8          | 14             | 14.7           | 18             | 9.8  | 23400.0082 |
| 8          | 21             | 14.7           | 27             | 12.0 | 23400.0085 |
| 10         | 18             | 17.0           | 24             | 19.0 | 23400.0102 |
| 10         | 29             | 17.0           | 35             | 21.0 | 23400.0105 |
| 12         | 21             | 19.0           | 27             | 26.0 | 23400.0122 |
| 12         | 31             | 19.0           | 37             | 34.0 | 23400.0125 |