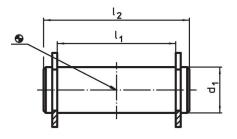

# Drawing

# **Order information**

| Dimensions |                |                |                | - I  | Art. No.   |
|------------|----------------|----------------|----------------|------|------------|
| d₁         | l <sub>1</sub> | d <sub>2</sub> | l <sub>2</sub> | _    |            |
| f8         | -0.5           |                |                |      |            |
| [mm]       |                |                |                | [9]  |            |
| 8          | 14             | 14.7           | 18             | 9.8  | 23400.0082 |
| 8          | 21             | 14.7           | 27             | 12.0 | 23400.0085 |
| 10         | 18             | 17.0           | 24             | 19.0 | 23400.0102 |
| 10         | 29             | 17.0           | 35             | 21.0 | 23400.0105 |
| 12         | 21             | 19.0           | 27             | 26.0 | 23400.0122 |
| 12         | 31             | 19.0           | 37             | 34.0 | 23400.0125 |