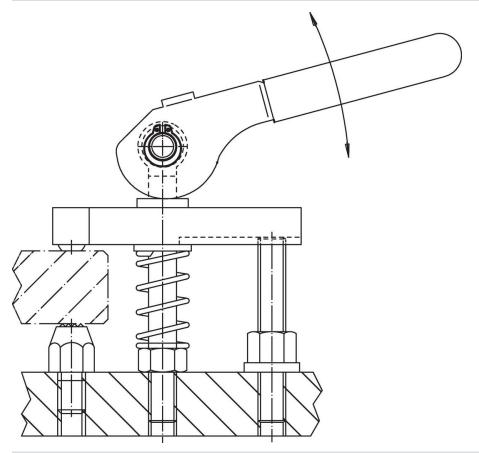

# **Application example**

#### References

Suitable for eccentric levers EH 23390. and similar applications.