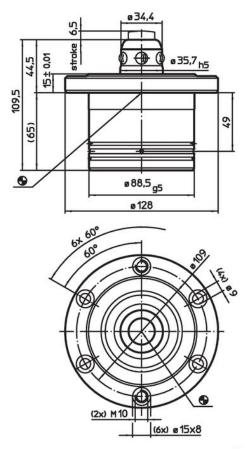

## Drawing

### location hole

hydraulic connection

Erwin Halder KG

Page 1 of 2 www.halder.com Published on: 3.2.2024

### **Order information**

| Holding force | Centering accuracy | Release pressure | I    | Art. No. |
|---------------|--------------------|------------------|------|----------|
|               | <                  | max.             | _    |          |
| [N]           | [mm]               | [bar]            | [kg] |          |
| 20000         | 0.01               | 60 – 80          | 4    | 1990.080 |