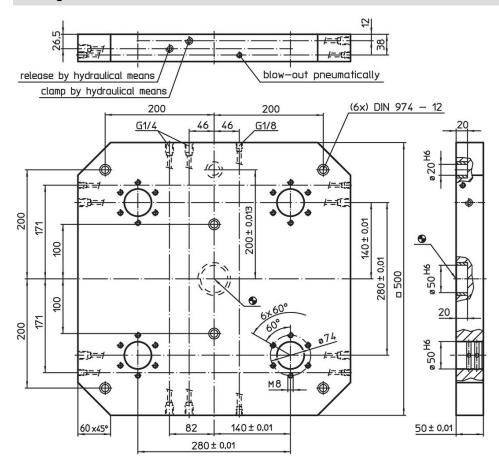

# Base Plates • for 4 double acting connecting elements

EH 1990.



## **Product Description**

#### Material

· Aluminium Al

#### More information

#### **Notes**

Special types on request.

## **Further products**

- Connecting Elements, hydraulically operated, double acting, with lifting-off and blow-out
- · Supporting Plates, with 4 connecting rings

# Drawing



Erwin Halder KG

## **Order information**

|   | <b>≟</b> | Art. No. |
|---|----------|----------|
|   | [kg]     |          |
| ĺ | 30       | 1990.160 |



www.halder.com Page 1 of 2

Published on: 3.2.2024

# **Application example**



# Compliance

## **RoHS** compliant

Contains lead - compliant according to exceptions 6a / 6b / 6c.

# Contains SVHC substances >0,1% w/w

Contains lead - SVHC list [REACH] as of 23.01.2024.

#### **Contains Proposition 65 substances**



Lead can cause cancer and reproductive harm from exposure https://www.P65Warnings.ca.gov/

Erwin Halder KG

## **Free from Conflict Minerals**

This product does not contain any substances designated as "conflict minerals" such as tantalum, tin, gold or tungsten from the Democratic Republic of Congo or adjacent countr