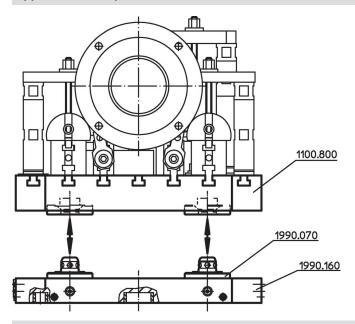

# Base Plates • for 4 double acting connecting elements

EH 1990.



## **Product Description**

#### Material

· Aluminium Al

#### More information

#### **Notes**

Special types on request.

## **Further products**

- Connecting Elements, hydraulically operated, double acting, with lifting-off and blow-out
- · Supporting Plates, with 4 connecting rings

# Drawing



Erwin Halder KG

## **Order information**

|   | <b>≟</b> | Art. No. |
|---|----------|----------|
|   | [kg]     |          |
| ĺ | 30       | 1990.160 |



www.halder.com Page 1 of 2

Published on: 3.2.2024

# **Application example**



# Compliance

## **RoHS** compliant

Contains lead - compliant according to exceptions 6a / 6b / 6c.

# Contains SVHC substances >0,1% w/w

Contains lead - SVHC list [REACH] as of 23.01.2024.

#### **Contains Proposition 65 substances**



Lead can cause cancer and reproductive harm from exposure https://www.P65Warnings.ca.gov/

Erwin Halder KG

## **Free from Conflict Minerals**

This product does not contain any substances designated as "conflict minerals" such as tantalum, tin, gold or tungsten from the Democratic Republic of Congo or adjacent countries.



www.halder.com Page 2 of 2

Published on: 3.2.2024