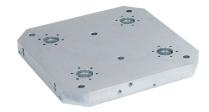

# Base Plates • for 4 double acting connecting elements

EH 1990.

#### Material

· Aluminium Al