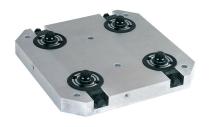

# **Base Plates** • with 4 connecting elements EH 1990.

## **Connecting element**

• Refer to Art. No. 1990.100-102

Base plate

Aluminium AI