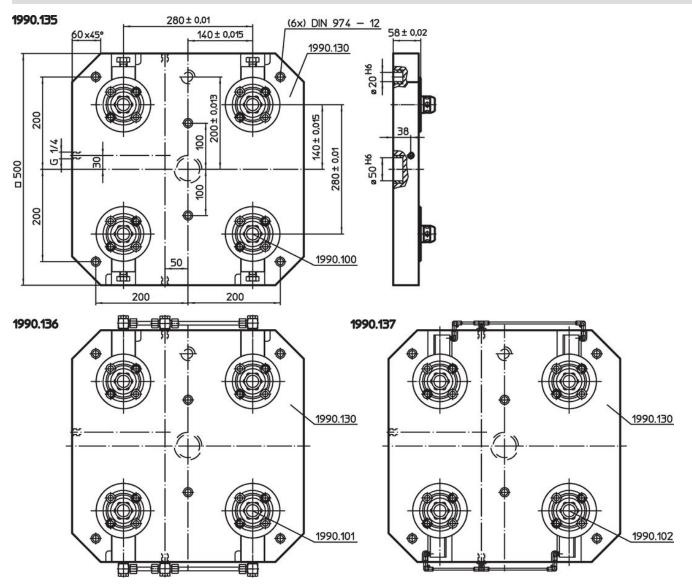

# Drawing

# **Order information**

| ă l         | Art. No. |
|-------------|----------|
| [kg]        |          |
| mechanical  |          |
| 44          | 1990.135 |
| hydraulical |          |
| 44          | 1990.136 |
| pneumatical |          |
| 42          | 1990.137 |