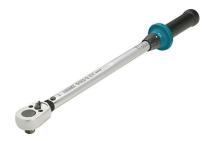

# Torque Wrenches EH 1705.

# **Product Description**

· Adjustable between 10 - 60 Nm

#### Material

· Steel, tempered