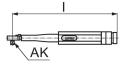

# **Drawing**

# **Order information**

| Dimensions<br>I | AK<br>(Square drive) | Ĭ   | Art. No. |
|-----------------|----------------------|-----|----------|
| [mm]            | [in]                 | [9] |          |
| 305             | 3/8                  | 577 | 1705.200 |