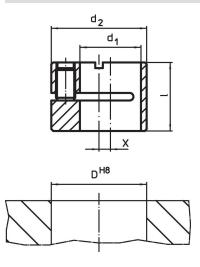

## **Drawing**

## **Order information**

| Dimensions       |                |       |       | Location hole  | -     | Art. No.   |
|------------------|----------------|-------|-------|----------------|-------|------------|
| <b>d</b> ₁<br>H8 | d <sub>2</sub> | I     | x     | <b>D</b><br>H8 | _     |            |
| [in]             |                |       |       | [in]           | [oz]  |            |
| 5/8              | 1              | 0.705 | 0.118 | 1              | 1.285 | 2B150.0816 |