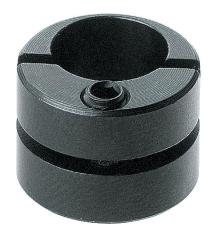

# Eccentric Mounting Bushings • for lateral plungers, smooth - INCH 2B150.0816

# **Product Description**

The eccentric is used in conjunction with smooth lateral plungers EH 2B150. for positioning or clamping workpieces with large tolerances.

## Body

· Steel, blackened