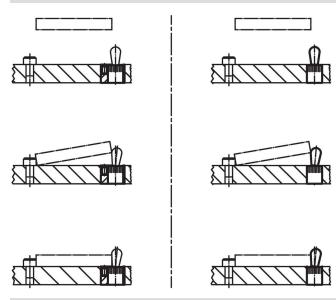

# **Application example**

#### **Assembly**

Mounting and position determination by means of clamping with threaded pin.