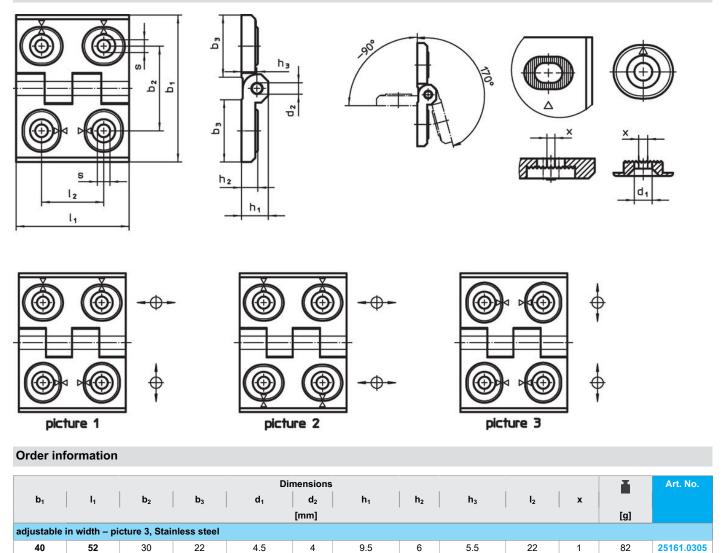

# Hinges • adjustable 25161.0305



#### **Product Description**

Adjustable hinges can be positioned horizontally or vertically by moving the adjusting bushings in a form-fit and finely adjusted manner.

#### Material

#### Body

Stainless steel 1.4408, dull blasted

#### Axis

Stainless Steel

### Drawing



#### Compliance

#### **RoHS compliant**

Compliant according to Directive 2011/65/EU and Directive 2015/863.

#### Does not contain SVHC substances

No SVHC substances with more than 0.1% w/w contained - SVHC list [REACH] as of 23.01.2024.

## Does not contain Proposition 65 substances

No Proposition 65 substances included. https://www.P65Warnings.ca.gov/

#### Free from Conflict Minerals

This product does not contain any substances designated as "conflict minerals" such as tantalum, tin, gold or tungsten from the Democratic Republic of Congo or adjacent countries.