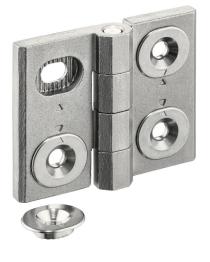

# Hinges • adjustable 25161.0305

#### **Product Description**

Adjustable hinges can be positioned horizontally or vertically by moving the adjusting bushings in a form-fit and finely adjusted manner.

#### Body

Stainless steel 1.4408, dull blasted

#### Axis

Stainless Steel