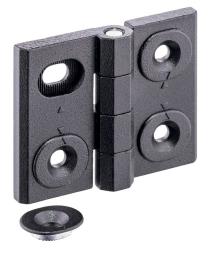

# Hinges • adjustable 25161.0205

## **Product Description**

Adjustable hinges can be positioned horizontally or vertically by moving the adjusting bushings in a form-fit and finely adjusted manner.

#### Body

 Zinc die-cast, plastic coated, black, similar to RAL 9005, matt structure

Axis

Stainless Steel

Drawing