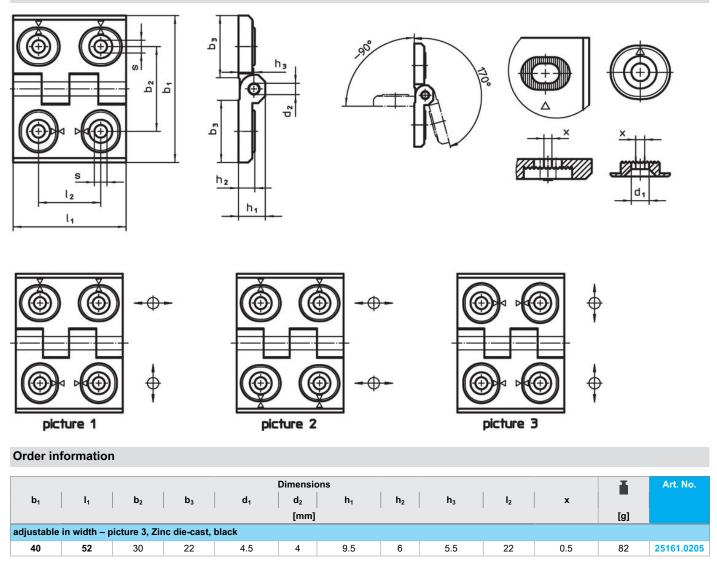

# Hinges • adjustable 25161.0205

## **Product Description**

Adjustable hinges can be positioned horizontally or vertically by moving the adjusting bushings in a form-fit and finely adjusted manner.