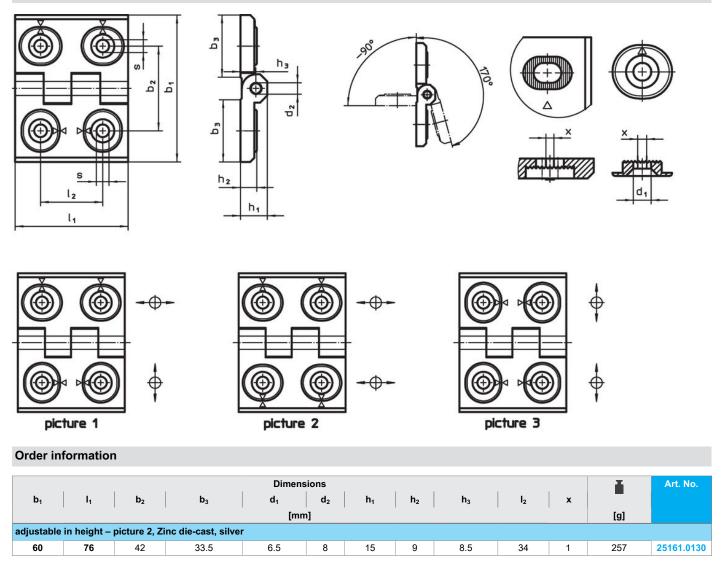

### **Product Description**

Adjustable hinges can be positioned horizontally or vertically by moving the adjusting bushings in a form-fit and finely adjusted manner.

#### Body

 Zinc die-cast, plastic coated, silver, similar to RAL 9006, matt structure

Axis

Stainless Steel

Drawing