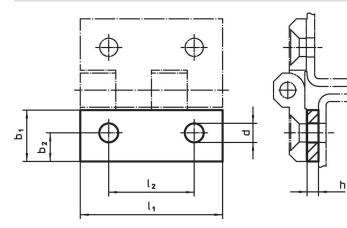

# Drawing

٦

### Order information

| Dimensions     |                |   |                |   |                |     | Art. No.   |
|----------------|----------------|---|----------------|---|----------------|-----|------------|
| I <sub>1</sub> | b <sub>1</sub> | h | b <sub>2</sub> | d | l <sub>2</sub> | _   |            |
| [mm]           |                |   |                |   |                | [g] |            |
| 60             | 21.5           | 1 | 12.5           | 8 | 36             | 9.2 | 25160.0665 |