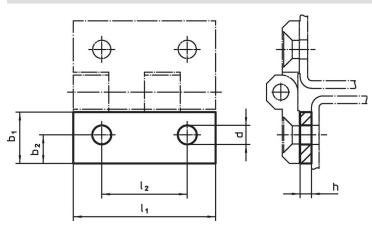

# **Drawing**

Page 1 of 2 www.halder.com Published on: 3.2.2024

#### **Order information**

| Dimensions     |                |   |                |   |                | <b>I</b> | Art. No.   |
|----------------|----------------|---|----------------|---|----------------|----------|------------|
| l <sub>1</sub> | b <sub>1</sub> | h | b <sub>2</sub> | d | l <sub>2</sub> | _        |            |
| [mm]           |                |   |                |   |                | [g]      |            |
| 50             | 18             | 1 | 10             | 6 | 30             | 6.6      | 25160.0645 |