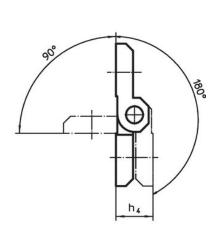

## **Drawing**

## **Order information**

| Dimensions            |                |                |                |                |      |                |                |                        |                |                | I  | Art. No.   |
|-----------------------|----------------|----------------|----------------|----------------|------|----------------|----------------|------------------------|----------------|----------------|----|------------|
| b <sub>1</sub>        | b <sub>2</sub> | b <sub>3</sub> | d <sub>1</sub> | d <sub>2</sub> | h₁   | h <sub>2</sub> | h <sub>3</sub> | h <sub>4</sub><br>+0.5 | I <sub>1</sub> | l <sub>2</sub> | _  |            |
| [mm]                  |                |                |                |                |      |                |                |                        |                |                |    |            |
| Zinc die-cast, silver |                |                |                |                |      |                |                |                        |                |                |    |            |
| 50                    | 30             | 18.5           | 6.4            | 6              | 11.5 | 6              | 6.5            | 13                     | 50             | 30             | 88 | 25160.0115 |