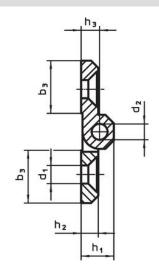

## **Drawing**

## **Order information**

| Dimensions            |                |                |                |                |      |                |                |                        |                |                | I  | Art. No.   |
|-----------------------|----------------|----------------|----------------|----------------|------|----------------|----------------|------------------------|----------------|----------------|----|------------|
| b <sub>1</sub>        | b <sub>2</sub> | b <sub>3</sub> | d <sub>1</sub> | d <sub>2</sub> | h₁   | h <sub>2</sub> | h <sub>3</sub> | h <sub>4</sub><br>+0.5 | I <sub>1</sub> | l <sub>2</sub> | _  |            |
| [mm]                  |                |                |                |                |      |                |                |                        |                |                |    |            |
| Zinc die-cast, silver |                |                |                |                |      |                |                |                        |                |                |    |            |
| 50                    | 30             | 18.5           | 6.4            | 6              | 11.5 | 6              | 6.5            | 13                     | 50             | 30             | 88 | 25160.0115 |