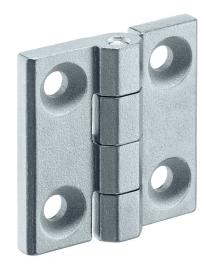

## **Product Description**

These hinges are characterised by their compact and stable construction.

#### Body

Zinc die-cast, plastic coated, silver, similar to RAL 9006, matt structure

#### Axis

· Stainless steel