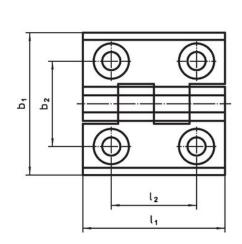

## **Drawing**

## **Order information**

| Dimensions            |                |                |                |                |      |                |                |                        |                |                | I  | Art. No.   |
|-----------------------|----------------|----------------|----------------|----------------|------|----------------|----------------|------------------------|----------------|----------------|----|------------|
| b <sub>1</sub>        | b <sub>2</sub> | b <sub>3</sub> | d <sub>1</sub> | d <sub>2</sub> | h₁   | h <sub>2</sub> | h <sub>3</sub> | h <sub>4</sub><br>+0.5 | I <sub>1</sub> | l <sub>2</sub> | _  |            |
| [mm]                  |                |                |                |                |      |                |                |                        |                |                |    |            |
| Zinc die-cast, silver |                |                |                |                |      |                |                |                        |                |                |    |            |
| 50                    | 30             | 18.5           | 6.4            | 6              | 11.5 | 6              | 6.5            | 13                     | 50             | 30             | 88 | 25160.0115 |