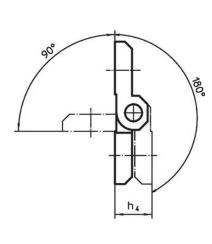

# **Drawing**

# **Order information**

| Dimensions     |                       |                       |    |                |                |                |                |                   |                |                | I   | Art. No. |  |
|----------------|-----------------------|-----------------------|----|----------------|----------------|----------------|----------------|-------------------|----------------|----------------|-----|----------|--|
| b <sub>1</sub> | b <sub>2</sub>        | <b>b</b> <sub>3</sub> | d₁ | d <sub>2</sub> | h <sub>1</sub> | h <sub>2</sub> | h <sub>3</sub> | <b>h₄</b><br>+0.5 | I <sub>1</sub> | l <sub>2</sub> |     |          |  |
| [mm]           |                       |                       |    |                |                |                |                |                   |                |                | [g] |          |  |
| <b>-</b>       | Zinc die-cast, silver |                       |    |                |                |                |                |                   |                |                |     |          |  |
| Zinc die-ca    | St, Silver            |                       |    |                |                |                |                |                   |                |                |     |          |  |