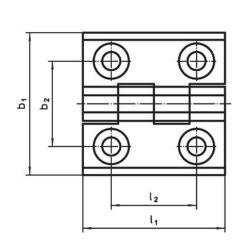

# **Drawing**

# **Order information**

| Dimensions     |                       |                       |    |                |                |                |                |                   |                |                | I   | Art. No. |  |
|----------------|-----------------------|-----------------------|----|----------------|----------------|----------------|----------------|-------------------|----------------|----------------|-----|----------|--|
| b <sub>1</sub> | b <sub>2</sub>        | <b>b</b> <sub>3</sub> | d₁ | d <sub>2</sub> | h <sub>1</sub> | h <sub>2</sub> | h <sub>3</sub> | <b>h₄</b><br>+0.5 | I <sub>1</sub> | l <sub>2</sub> |     |          |  |
| [mm]           |                       |                       |    |                |                |                |                |                   |                |                | [g] |          |  |
| <b>-</b>       | Zinc die-cast, silver |                       |    |                |                |                |                |                   |                |                |     |          |  |
| Zinc die-ca    | St, Silver            |                       |    |                |                |                |                |                   |                |                |     |          |  |