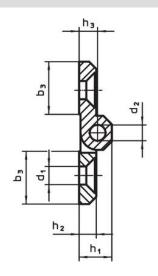

# **Drawing**

# **Order information**

| Dimensions     |                       |                       |    |                |                |                |                |                   |                |                | I   | Art. No. |  |
|----------------|-----------------------|-----------------------|----|----------------|----------------|----------------|----------------|-------------------|----------------|----------------|-----|----------|--|
| b <sub>1</sub> | b <sub>2</sub>        | <b>b</b> <sub>3</sub> | d₁ | d <sub>2</sub> | h <sub>1</sub> | h <sub>2</sub> | h <sub>3</sub> | <b>h₄</b><br>+0.5 | I <sub>1</sub> | l <sub>2</sub> |     |          |  |
| [mm]           |                       |                       |    |                |                |                |                |                   |                |                | [g] |          |  |
| <b>-</b>       | Zinc die-cast, silver |                       |    |                |                |                |                |                   |                |                |     |          |  |
| Zinc die-ca    | St, Silver            |                       |    |                |                |                |                |                   |                |                |     |          |  |