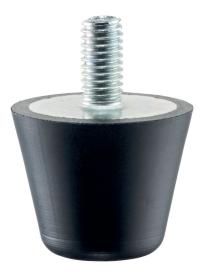

# Rubber Endstop Buffers • truncated cone form 25150.0833

## **Product Description**

To be used as an elastic end-stop, bearing foot etc. The hardness is 55  $\pm$ 5° shore A. Further shore hardnesses (40  $\pm$ 5° shore A and 70  $\pm$ 5° shore A) on request.

## Body

• NBR

#### Screw

Steel, zinc-plated by galvanization, passivated

dz

Ś