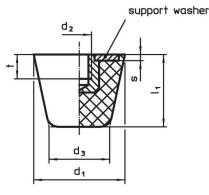

## **Order information**

| d <sub>1</sub> | Dimensions   d2 l2 d3 l1 s    |          |  |  | S | Spring rate R<br>~ | Load capacity<br>max. | Spring range<br>~ | min. | max. | Ĭ   | Art. No. |  |
|----------------|-------------------------------|----------|--|--|---|--------------------|-----------------------|-------------------|------|------|-----|----------|--|
|                | [mm]                          |          |  |  |   | [N/mm]             | [N]                   | [mm]              | [°C] |      | [g] |          |  |
|                | with screw – picture 2, Steel |          |  |  |   |                    |                       |                   |      |      |     |          |  |
| with scre      | ew – picture                  | z, Sleer |  |  |   |                    |                       |                   |      |      |     |          |  |

d3

d₁

picture 2