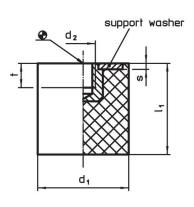

#### Drawing

picture 1

picture 2

# Support washer

Steel, zinc-plated, blue chromated

# Order information

| d <sub>1</sub>                | Dimensions |    |    | Spring rate R<br>~ | Load capacity<br>max. | Spring range<br>~ | min. | max. | <b>i</b> | Art. No. |            |
|-------------------------------|------------|----|----|--------------------|-----------------------|-------------------|------|------|----------|----------|------------|
|                               | [mm]       |    |    |                    | [N/mm]                | [N]               | [mm] | [°C] |          | [g]      |            |
| with screw – picture 2, Steel |            |    |    |                    |                       |                   |      |      |          |          |            |
| 15                            | 15         | M4 | 10 | 1.4                | 64                    | 241               | 3.75 | -30  | 80       | 5        | 25150.0409 |