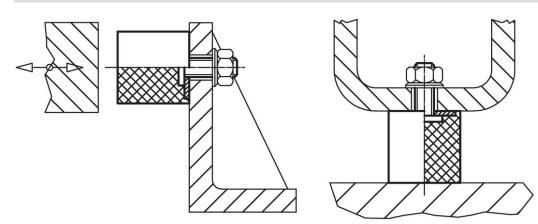

capacity<br>max. | Spring range<br>~ | min. | max. | <b>i</b> | Art. No. |            |
|-------------------------------|------------|----|----|--------------------|-----------------------|-------------------|------|------|----------|----------|------------|
|                               | [mm]       |    |    |                    | [N/mm]                | [N]               | [mm] | [°C] |          | [g]      |            |
| with screw – picture 2, Steel |            |    |    |                    |                       |                   |      |      |          |          |            |
| 15                            | 15         | M4 | 10 | 1.4                | 64                    | 241               | 3.75 | -30  | 80       | 5        | 25150.0409 |

# **Application example**



# Compliance

# **RoHS compliant**

Contains lead - compliant according to exceptions 6a / 6b / 6c.

Contains SVHC substances >0,1% w/w Contains lead - SVHC list [REACH] as of 23.01.2024.

### **Contains Proposition 65 substances**

# 

Lead can cause cancer and reproductive harm from exposure https://www.P65Warnings.ca.gov/

#### Free from Conflict Minerals

This product does not contain any substances designated as "conflict minerals" such as tantalum, tin, gold or tungsten from the Democratic Republic of Congo or adjacent countries.