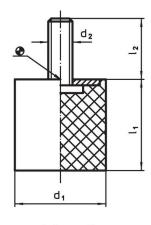

#### Drawing

picture 1

picture 2

# Order information

| d <sub>1</sub>                | Dimensions |    |    | Spring rate R<br>~ | Load capacity<br>max. | Spring range<br>~ | min. | max. | <b>i</b> | Art. No. |            |
|-------------------------------|------------|----|----|--------------------|-----------------------|-------------------|------|------|----------|----------|------------|
|                               | [mm]       |    |    |                    | [N/mm]                | [N]               | [mm] | [°C] |          | [g]      |            |
| with screw – picture 2, Steel |            |    |    |                    |                       |                   |      |      |          |          |            |
| 15                            | 15         | M4 | 10 | 1.4                | 64                    | 241               | 3.75 | -30  | 80       | 5        | 25150.0409 |