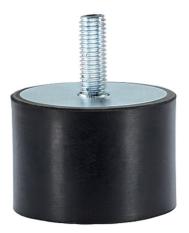

# Rubber Endstop Buffers • cylindrical 25150.0409

# **Product Description**

To be used as an elastic end-stop, bearing foot etc. The hardness is 55  $\pm$ 5° shore A. Further shore hardnesses (40  $\pm$ 5° shore A and 70  $\pm$ 5° shore A) on request.

#### Body

• Rubber natural caoutchouc (NR), black

#### Screw

· Steel, zinc-plated, blue chromated