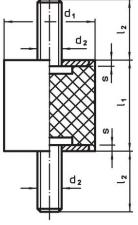

## Drawing

picture 1

picture 2

picture 3

#### **Order information**

| Dimensions<br>d <sub>1</sub>   l <sub>1</sub>   d <sub>2</sub>   s   t |      |      |     |   | Spring rate R<br>~ | Load capacity<br>max. | Spring range<br>~ | ) min. | max. | Ă   | Art. No.   |
|------------------------------------------------------------------------|------|------|-----|---|--------------------|-----------------------|-------------------|--------|------|-----|------------|
| ±1.5                                                                   | ±1.5 | [mm] |     | ~ | [N/mm]             | [N]                   | [mm]              | [°C]   | 1    | [9] |            |
| with female thread, on both sides – picture 1                          |      |      |     |   |                    |                       |                   |        |      |     |            |
| 15                                                                     | 20   | M4   | 1.4 | 4 | 30                 | 152                   | 5                 | -30    | 80   | 7.4 | 25150.0010 |