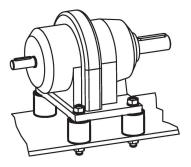

--------------------------------------------|------|------|-----|---|--------------------|-----------------------|-------------------|--------|------|-----|------------|
| ±1.5                                                                   | ±1.5 | [mm] |     | ~ | [N/mm]             | [N]                   | [mm]              | [°C]   | 1    | [9] |            |
| with female thread, on both sides – picture 1                          |      |      |     |   |                    |                       |                   |        |      |     |            |
| 15                                                                     | 20   | M4   | 1.4 | 4 | 30                 | 152                   | 5                 | -30    | 80   | 7.4 | 25150.0010 |

#### **Application example**





#### Compliance

#### **RoHS compliant**

Contains lead - compliant according to exceptions 6a / 6b / 6c.

Contains SVHC substances >0,1% w/w Contains lead - SVHC list [REACH] as of 23.01.2024.

#### **Contains Proposition 65 substances**

# 

Lead can cause cancer and reproductive harm from exposure https://www.P65Warnings.ca.gov/

#### Free from Conflict Minerals

This product does not contain any substances designated as "conflict minerals" such as tantalum, tin, gold or tungsten from the Democratic Republic of Congo or adjacent countries.