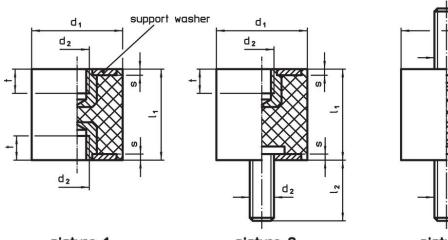

## Drawing

picture 1

picture 2

picture 3

#### **Order information**

| Dimensions<br>d <sub>1</sub>   l <sub>1</sub>   d <sub>2</sub>   s   t |      |      |     |   | Spring rate R<br>~ | Load capacity<br>max. | Spring range<br>~ | ) min. | max. | Ă   | Art. No.   |
|------------------------------------------------------------------------|------|------|-----|---|--------------------|-----------------------|-------------------|--------|------|-----|------------|
| ±1.5                                                                   | ±1.5 | [mm] |     | ~ | [N/mm]             | [N]                   | [mm]              | [°C]   | 1    | [9] |            |
| with female thread, on both sides – picture 1                          |      |      |     |   |                    |                       |                   |        |      |     |            |
| 15                                                                     | 20   | M4   | 1.4 | 4 | 30                 | 152                   | 5                 | -30    | 80   | 7.4 | 25150.0010 |