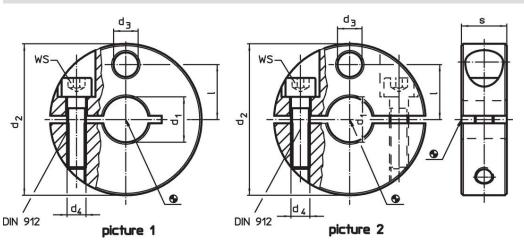

### Drawing

#### **Order information**

| Dimensions        |                |                |                |   |   | WS   | <b>I</b> | Art. No. |
|-------------------|----------------|----------------|----------------|---|---|------|----------|----------|
| d <sub>1</sub>    | d <sub>2</sub> | d <sub>3</sub> | d <sub>4</sub> | L | s |      | -        |          |
| H8                | -0.5           |                |                |   |   |      |          |          |
| [mm]              |                |                |                |   |   | [mm] | [g]      |          |
|                   |                |                | []             |   |   | []   | 131      |          |
| divided – picture | 2              | <u>.</u>       |                |   |   | []   | 131      |          |