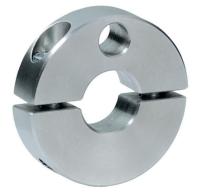

#### **Product Description**

Clamping rings are provided with a fastening possibility for sensors, switches etc. Universal applicability, e.g. as a limit switch on a piston rod. Clamping ring made of stainless steel with strong clamping force.

## Material

- Screw
- Stainless steel

Set collar

Stainless steel 1.4021