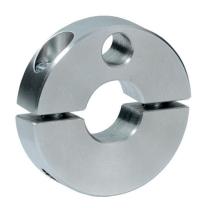

# **Set Collars** • with sensor adapter 25070.0118

# **Product Description**

Clamping rings are provided with a fastening possibility for sensors, switches etc. Universal applicability, e.g. as a limit switch on a piston rod.

Clamping ring made of stainless steel with strong clamping force.