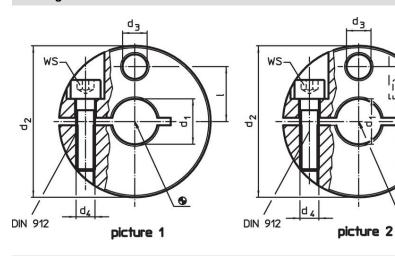

# Drawing

Erwin Halder KG

#### **Order information**

| Dimensions        |                               |                |                |   |   | ws   | ă.  | Art. No. |
|-------------------|-------------------------------|----------------|----------------|---|---|------|-----|----------|
| <b>d</b> ₁<br>H8  | <b>d</b> <sub>2</sub><br>-0.5 | d <sub>3</sub> | d <sub>4</sub> | I | s |      | _   |          |
| [mm]              |                               |                |                |   |   | [mm] | [9] |          |
|                   |                               |                |                |   |   |      |     |          |
| divided – picture | 2                             |                |                |   |   |      |     |          |