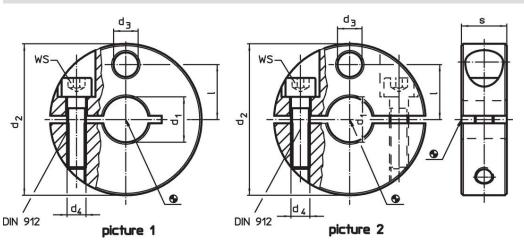

### Drawing

**Order information** 

| Dimensions       |                |                |                |   |   | WS   |     | Art. No. |
|------------------|----------------|----------------|----------------|---|---|------|-----|----------|
| d <sub>1</sub>   | d <sub>2</sub> | d <sub>3</sub> | d <sub>4</sub> | 1 | s |      | _   |          |
| H8               | -0.5           |                |                |   |   |      |     |          |
| [mm]             |                |                |                |   |   | [mm] | [g] |          |
| divided - pictur | e 2            |                |                |   |   |      |     |          |
| arriaca – pietar | -              |                |                |   |   |      |     |          |