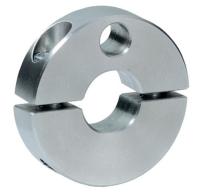

#### **Product Description**

Clamping rings are provided with a fastening possibility for sensors, switches etc. Universal applicability, e.g. as a limit switch on a piston rod. Clamping ring made of stainless steel with strong clamping force.

## Material

- Screw
- Stainless steel

Set collar

· Stainless steel 1.4021