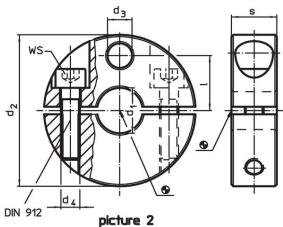

# Drawing

#### **Order information**

| Dimensions          |                |                |      |   |   | ws   | -   | Art. No. |
|---------------------|----------------|----------------|------|---|---|------|-----|----------|
| d₁                  | d <sub>2</sub> | d <sub>3</sub> | d₄   | I | s |      | _   |          |
| H8                  | -0.5           |                | [mm] |   |   | [mm] | [9] |          |
| slotted – picture 1 |                |                |      |   |   |      |     |          |
| slotted – picture   | 1              |                |      |   |   |      |     |          |