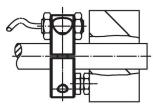

# Drawing

#### **Order information**

| Dimensions          |                |                |      |   |   | ws   | -   | Art. No. |
|---------------------|----------------|----------------|------|---|---|------|-----|----------|
| d₁                  | d <sub>2</sub> | d <sub>3</sub> | d₄   | I | s |      | _   |          |
| H8                  | -0.5           |                | [mm] |   |   | [mm] | [9] |          |
| slotted – picture 1 |                |                |      |   |   |      |     |          |
| slotted – picture   | 1              |                |      |   |   |      |     |          |