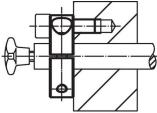

## Screw

· Stainless steel

#### Set collar

· Stainless steel 1.4021

# Drawing





#### **Order information**

| Dimensions          |                |                |      |   |   | ws   | -   | Art. No. |
|---------------------|----------------|----------------|------|---|---|------|-----|----------|
| d₁                  | d <sub>2</sub> | d <sub>3</sub> | d₄   | I | s |      | _   |          |
| H8                  | -0.5           |                | [mm] |   |   | [mm] | [9] |          |
| slotted – picture 1 |                |                |      |   |   |      |     |          |
| slotted – picture   | 1              |                |      |   |   |      |     |          |



Erwin Halder KG

Page 1 of 2 www.halder.com Published on: 3.2.2024

## **Application example**







# Compliance

#### **RoHS** compliant

Compliant according to Directive 2011/65/EU and Directive 2015/863.

### Does not contain SVHC substances

No SVHC substances with more than 0.1% w/w contained - SVHC list [REACH] as of 23.01.2024.

Erwin Halder KG

#### Does not contain Proposition 65 substances

No Proposition 65 substances included. https://www.P65Warnings.ca.gov/

#### **Free from Conflict Minerals**

This product does not contain any substances designated as "conflict minerals" such as tantalum, tin, gold or tungsten from the Democratic Republic of Congo or adjacent countries.



www.halder.com Page 2 of 2

Published on: 3.2.2024