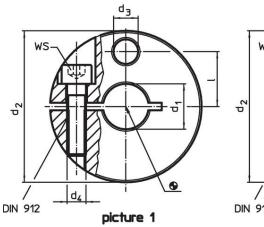

# Drawing

#### **Order information**

| Dimensions          |                |                |      |   |   | ws   | -   | Art. No. |
|---------------------|----------------|----------------|------|---|---|------|-----|----------|
| d₁                  | d <sub>2</sub> | d <sub>3</sub> | d₄   | I | s |      | _   |          |
| H8                  | -0.5           |                | [mm] |   |   | [mm] | [9] |          |
| slotted – picture 1 |                |                |      |   |   |      |     |          |
| slotted – picture   | 1              |                |      |   |   |      |     |          |