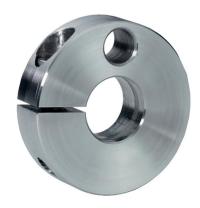

# **Product Description**

Clamping rings are provided with a fastening possibility for sensors, switches etc. Universal applicability, e.g. as a limit switch on a piston rod.

Clamping ring made of stainless steel with strong clamping force.