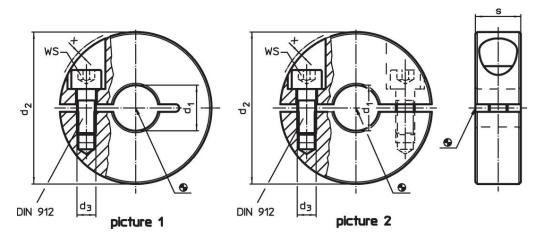

# Drawing

Order information

| Dimensions           |                 |                |   |   | ws   | <b>I</b> | Art. No. |
|----------------------|-----------------|----------------|---|---|------|----------|----------|
| <b>d</b> ₁<br>H10    | d <sub>2</sub>  | d <sub>3</sub> | S | x |      | -        |          |
| [mm]                 |                 |                |   |   | [mm] | [g]      |          |
|                      |                 |                |   |   |      |          |          |
| divided – picture 2, | Stainless steel |                |   |   |      |          |          |