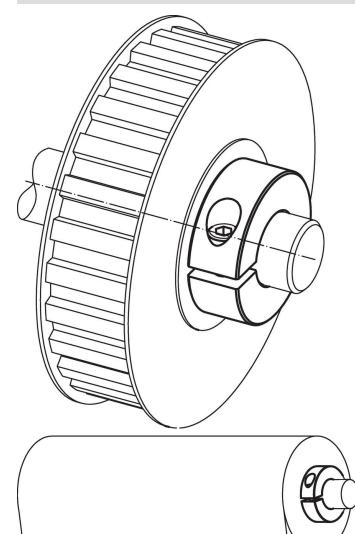

icability, e.g. as a fixed stop. Set collars with strong clamping force.

### Material

### Screw

Stainless steel

### Set collar

Stainless steel 1.4404

# Drawing



Order information

| Dimensions           |                 |                |   |   | ws   | <b>I</b> | Art. No. |
|----------------------|-----------------|----------------|---|---|------|----------|----------|
| <b>d</b> ₁<br>H10    | d <sub>2</sub>  | d <sub>3</sub> | S | x |      | -        |          |
| [mm]                 |                 |                |   |   | [mm] | [g]      |          |
|                      |                 |                |   |   |      |          |          |
| divided – picture 2, | Stainless steel |                |   |   |      |          |          |

### **Application example**



### Compliance

RoHS compliant Compliant according to Directive 2011/65/EU and Directive 2015/863.

#### Does not contain SVHC substances

No SVHC substances with more than 0.1% w/w contained - SVHC list [REACH] as of 23.01.2024.

## Does not contain Proposition 65 substances

No Proposition 65 substances included. https://www.P65Warnings.ca.gov/

### Free from Conflict Minerals

This product does not contain any substances designated as "conflict minerals" such as tantalum, tin, gold or tungsten from the Democratic Republic of Congo or adjacent countries.