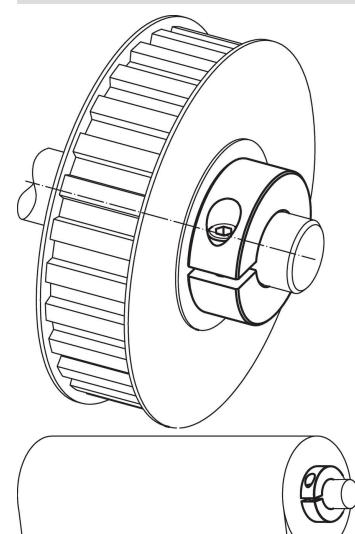

Set collars with universal applicability, e.g. as a fixed stop. Set collars with strong clamping force.

## Material

# Screw

Stainless steel

## Set collar

Stainless steel 1.4404

# Drawing



**Order information** 

| Dimensions           |                 |                |   |   | ws   | i i | Art. No. |
|----------------------|-----------------|----------------|---|---|------|-----|----------|
| <b>d</b> ₁<br>H10    | d₂              | d <sub>3</sub> | S | x |      | -   |          |
| [mm]                 |                 |                |   |   | [mm] | [g] |          |
|                      |                 |                |   |   |      |     |          |
| slotted – picture 1, | Stainless steel |                |   |   |      |     |          |

# **Application example**



# Compliance

RoHS compliant Compliant according to Directive 2011/65/EU and Directive 2015/863.

#### Does not contain SVHC substances

No SVHC substances with more than 0.1% w/w contained - SVHC list [REACH] as of 23.01.2024.

# Does not contain Proposition 65 substances

No Proposition 65 substances included. https://www.P65Warnings.ca.gov/

## Free from Conflict Minerals

This product does not contain any substances designated as "conflict minerals" such as tantalum, tin, gold or tungsten from the Democratic Republic of Congo or adjacent countries.