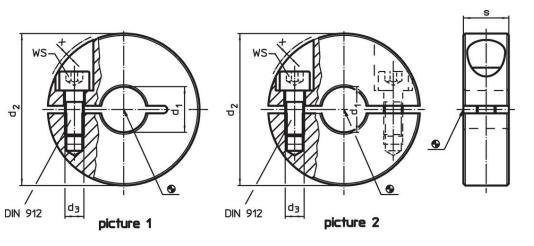

# Drawing

**Order information** 

| Dimensions           |                 |                |   |   | ws   | i i | Art. No. |
|----------------------|-----------------|----------------|---|---|------|-----|----------|
| <b>d</b> ₁<br>H10    | d₂              | d <sub>3</sub> | S | x |      | -   |          |
| [mm]                 |                 |                |   |   | [mm] | [g] |          |
|                      |                 |                |   |   |      |     |          |
| slotted – picture 1, | Stainless steel |                |   |   |      |     |          |