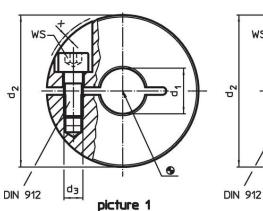

# Drawing

**Order information** 

| Dimensions           |                |                |   |   | WS   | 1   | Art. No. |
|----------------------|----------------|----------------|---|---|------|-----|----------|
| <b>d</b> ₁<br>H10    | d <sub>2</sub> | d <sub>3</sub> | S | x |      | -   |          |
| [mm]                 |                |                |   |   | [mm] | [g] |          |
|                      |                |                |   |   |      |     |          |
| slotted - picture 1, | Steel          |                |   |   |      |     |          |