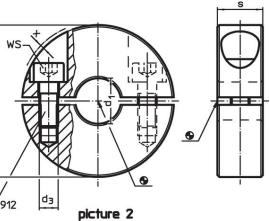

# Drawing

**Order information** 

| Dimensions           |                |                |   |   | WS   | 1   | Art. No. |
|----------------------|----------------|----------------|---|---|------|-----|----------|
| <b>d</b> ₁<br>H10    | d <sub>2</sub> | d <sub>3</sub> | S | x |      | -   |          |
| [mm]                 |                |                |   |   | [mm] | [g] |          |
|                      |                |                |   |   |      |     |          |
| slotted - picture 1, | Steel          |                |   |   |      |     |          |