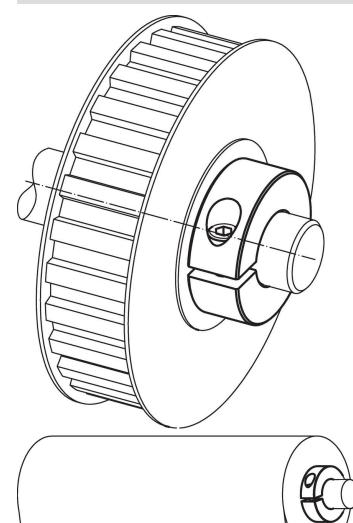

on**

Set collars with universal applicability, e.g. as a fixed stop. Set collars with strong clamping force.

### Material

Screw • Steel

# Set collar

· Steel, black, steam oxidized

# Drawing





**Order information** 

| Dimensions           |                |                |   |   | WS   | 1   | Art. No. |
|----------------------|----------------|----------------|---|---|------|-----|----------|
| <b>d</b> ₁<br>H10    | d <sub>2</sub> | d <sub>3</sub> | S | x |      | -   |          |
| [mm]                 |                |                |   |   | [mm] | [g] |          |
|                      |                |                |   |   |      |     |          |
| slotted - picture 1, | Steel          |                |   |   |      |     |          |

## **Application example**



# Compliance

RoHS compliant Contains lead - compliant according to exceptions 6a / 6b / 6c.

#### Contains SVHC substances >0,1% w/w

Contains lead - SVHC list [REACH] as of 23.01.2024.

#### **Contains Proposition 65 substances**



Lead can cause cancer and reproductive harm from exposure https://www.P65Warnings.ca.gov/

#### Free from Conflict Minerals

This product does not contain any substances designated as "conflict minerals" such as tantalum, tin, gold or tungsten from the Democratic Republic of Congo or adjacent countries.