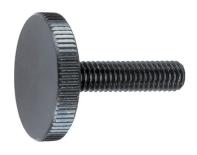

# Flat Knurled Thumb Screws • DIN 653 24770.0152

## **Product Description**

All knurled screws are one-piece manufactured with thread up to the head (DIN-designation A).

#### **Material**

• Steel, blackened, quality 5.8