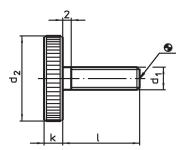

## Drawing

## **Order information**

| Dimensions     |      |                |   | <b>X</b> | Art. No.   |
|----------------|------|----------------|---|----------|------------|
| d <sub>1</sub> | I    | d <sub>2</sub> | k | -        |            |
|                | [mm] |                |   | [9]      |            |
| Steel          |      |                |   |          |            |
| M8             | 16   | 30             | 6 | 36       | 24770.0152 |