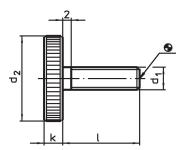

# Drawing

# **Order information**

| Dimensions     |      |                |     | Ĭ   | Art. No.   |
|----------------|------|----------------|-----|-----|------------|
| d <sub>1</sub> | I    | d <sub>2</sub> | k   | -   |            |
|                | [mm] |                |     | [9] |            |
| Steel          |      |                |     |     |            |
| M3             | 8    | 12             | 2.5 | 2.4 | 24770.0073 |