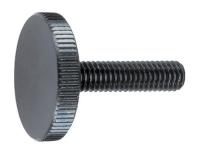

# Flat Knurled Thumb Screws • DIN 653

# **Product Description**

All knurled screws are one-piece manufactured with thread up to the head (DIN-designation A).

#### **Material**

• Steel, blackened, quality 5.8