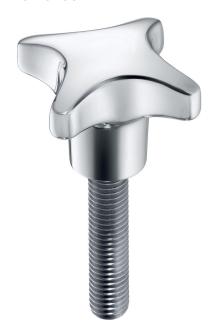

# Palm Grip Screws • similar to DIN 6335, stainless steel A4

24731.0130

# **Product Description**

These grub screws with palm grip are manufactured according to DIN 6335, but it is a version without dirty edges. This makes these grub screws with palm grip suitable for all areas of application with high hygienic requirements.

The stainless steel A4 version ensures maximum corrosion resistance.