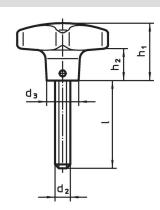

# **Drawing**

# **Order information**

| Dimensions     |                |     |                |                |                | I   | Art. No.   |
|----------------|----------------|-----|----------------|----------------|----------------|-----|------------|
| d <sub>1</sub> | d <sub>2</sub> | I I | d <sub>3</sub> | h <sub>1</sub> | h <sub>2</sub> | _   |            |
| [mm]           |                |     |                |                |                | [g] |            |
| 50             | M10            | 25  | 18             | 32             | 18             | 136 | 24731.0130 |