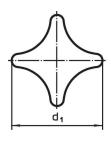

# **Drawing**

# **Order information**

| Dimensions     |                |     |                |                |                | I   | Art. No.   |
|----------------|----------------|-----|----------------|----------------|----------------|-----|------------|
| d <sub>1</sub> | d <sub>2</sub> | I I | d <sub>3</sub> | h <sub>1</sub> | h <sub>2</sub> | _   |            |
| [mm]           |                |     |                |                |                | [g] |            |
| 50             | M10            | 25  | 18             | 32             | 18             | 136 | 24731.0130 |