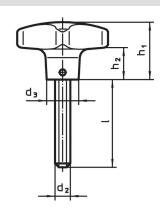

### **Drawing**

# **Order information**

| Dimensions     |                |     |                |                |                | 1   | Art. No.   |
|----------------|----------------|-----|----------------|----------------|----------------|-----|------------|
| d <sub>1</sub> | d <sub>2</sub> | l I | d <sub>3</sub> | h <sub>1</sub> | h <sub>2</sub> | _   |            |
| [mm]           |                |     |                |                |                | [9] |            |
| 50             | M10            | 20  | 18             | 32             | 18             | 132 | 24731.0125 |