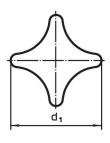

### **Drawing**

# **Order information**

| Dimensions     |                |     |                |                |                | 1   | Art. No.   |
|----------------|----------------|-----|----------------|----------------|----------------|-----|------------|
| d <sub>1</sub> | d <sub>2</sub> | l I | d <sub>3</sub> | h <sub>1</sub> | h <sub>2</sub> | _   |            |
| [mm]           |                |     |                |                |                | [9] |            |
| 50             | M10            | 20  | 18             | 32             | 18             | 132 | 24731.0125 |