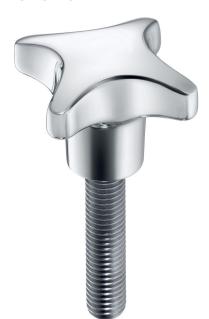

# Palm Grip Screws • similar to DIN 6335, stainless steel A4

24731.0125

# **Product Description**

These grub screws with palm grip are manufactured according to DIN 6335, but it is a version without dirty edges. This makes these grub screws with palm grip suitable for all areas of application with high hygienic requirements.

The stainless steel A4 version ensures maximum corrosion resistance.