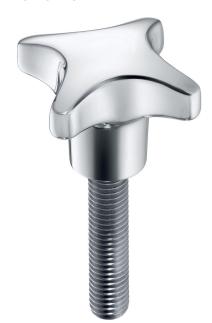

# Palm Grip Screws • similar to DIN 6335, stainless steel A4

24731.0120

# **Product Description**

These grub screws with palm grip are manufactured according to DIN 6335, but it is a version without dirty edges. This makes these grub screws with palm grip suitable for all areas of application with high hygienic requirements.

The stainless steel A4 version ensures maximum corrosion resistance.