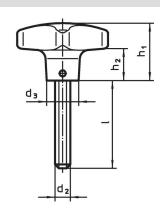

# **Drawing**

# **Order information**

| Dimensions     |                |     |                |                |                | I   | Art. No.   |
|----------------|----------------|-----|----------------|----------------|----------------|-----|------------|
| d <sub>1</sub> | d <sub>2</sub> | l I | d <sub>3</sub> | h <sub>1</sub> | h <sub>2</sub> | _   |            |
| [mm]           |                |     |                |                |                | [g] |            |
| 40             | M8             | 40  | 14             | 25             | 13             | 80  | 24731.0120 |