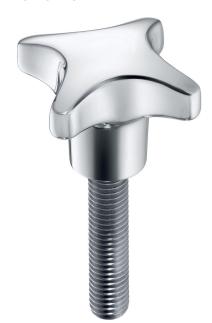

# Palm Grip Screws • similar to DIN 6335, stainless steel A4

24731.0115

# **Product Description**

These grub screws with palm grip are manufactured according to DIN 6335, but it is a version without dirty edges. This makes these grub screws with palm grip suitable for all areas of application with high hygienic requirements.

The stainless steel A4 version ensures maximum corrosion resistance.