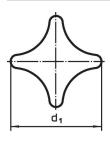

# **Drawing**

# **Order information**

| Dimensions     |                |     |                |                |                | I   | Art. No.   |
|----------------|----------------|-----|----------------|----------------|----------------|-----|------------|
| d <sub>1</sub> | d <sub>2</sub> | l I | d <sub>3</sub> | h <sub>1</sub> | h <sub>2</sub> | _   |            |
| [mm]           |                |     |                |                |                | [g] |            |
| 40             | M8             | 30  | 14             | 25             | 13             | 76  | 24731.0115 |