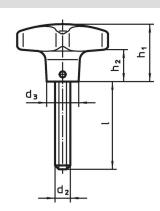

# **Drawing**

# **Order information**

| Dimensions     |                |     |                |                |                | I   | Art. No.   |
|----------------|----------------|-----|----------------|----------------|----------------|-----|------------|
| d <sub>1</sub> | d <sub>2</sub> | l I | d <sub>3</sub> | h <sub>1</sub> | h <sub>2</sub> | _   |            |
| [mm]           |                |     |                |                |                | [g] |            |
| 40             | M8             | 30  | 14             | 25             | 13             | 76  | 24731.0115 |