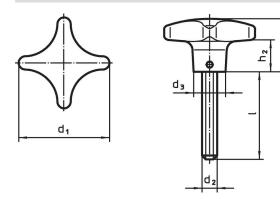

## Drawing

## Order information

| Dimensions     |                |    |                |                |                |     | Art. No.   |
|----------------|----------------|----|----------------|----------------|----------------|-----|------------|
| d <sub>1</sub> | d <sub>2</sub> | 1  | d <sub>3</sub> | h <sub>1</sub> | h <sub>2</sub> | _   |            |
|                |                | ~  |                |                |                |     |            |
| [mm]           |                |    |                |                |                | [9] |            |
| 63             | M12            | 50 | 20             | 40             | 23             | 250 | 24731.0060 |