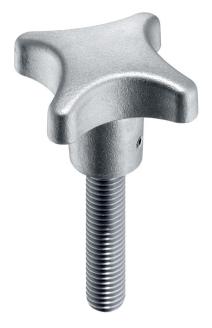

# Palm Grip Screws • similar to DIN 6335, stainless steel 24731.0060

#### **Product Description**

These grub screws with palm grip are manufactured according to DIN 6335, but it is a version without dirty edges. This makes these grub screws with palm grip suitable for all areas of application with high hygienic requirements.

## Handle

stainless steel, dull blasted

Screw

ŕ

Stainless steel 1.4305