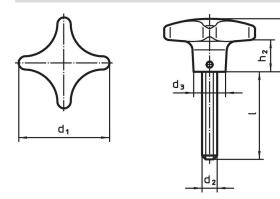

## Drawing

## Order information

| Dimensions     |                |         |                |                |                | T.  | Art. No.   |
|----------------|----------------|---------|----------------|----------------|----------------|-----|------------|
| d <sub>1</sub> | d <sub>2</sub> | I       | d <sub>3</sub> | h <sub>1</sub> | h <sub>2</sub> | -   |            |
|                |                | -<br>[] |                |                |                | [-] |            |
| [mm]           |                |         |                |                |                | [g] |            |
| 63             | M12            | 40      | 20             | 40             | 23             | 240 | 24731.0055 |