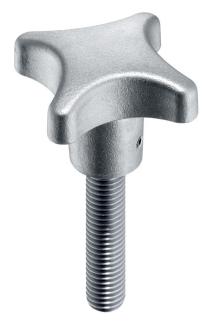

#### **Product Description**

These grub screws with palm grip are manufactured according to DIN 6335, but it is a version without dirty edges. This makes these grub screws with palm grip suitable for all areas of application with high hygienic requirements.