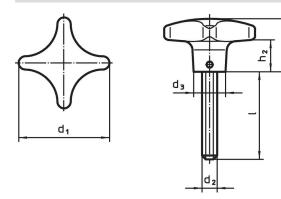

## Drawing

## Order information

| Dimensions     |                |    |                |                |                | -   | Art. No.   |
|----------------|----------------|----|----------------|----------------|----------------|-----|------------|
| d <sub>1</sub> | d <sub>2</sub> | I  | d <sub>3</sub> | h <sub>1</sub> | h <sub>2</sub> | -   |            |
| [mm]           |                |    |                |                |                | [9] |            |
| 50             | M10            | 30 | 18             | 32             | 18             | 138 | 24731.0035 |