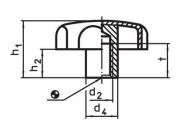

# **Drawing**

picture 1

picture 2

Erwin Halder KG

### **Order information**

| Dimensions                           |                |                |                |                |      | -   | Art. No.   |
|--------------------------------------|----------------|----------------|----------------|----------------|------|-----|------------|
| d <sub>1</sub>                       | d <sub>2</sub> | d <sub>4</sub> | h <sub>1</sub> | h <sub>2</sub> | t    | _   |            |
|                                      |                |                | ~              | ~              | min. |     |            |
| [mm]                                 |                |                |                |                |      | [g] |            |
| with threaded blind hole – picture 2 |                |                |                |                |      |     |            |
| 60                                   | M12            | 20             | 40             | 21             | 22   | 112 | 24690.0460 |