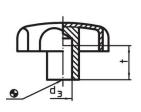

# **Drawing**

picture 1

picture 2

Erwin Halder KG

### **Order information**

| Dimensions                           |                |                |                |                |      | -   | Art. No.   |
|--------------------------------------|----------------|----------------|----------------|----------------|------|-----|------------|
| d <sub>1</sub>                       | d <sub>2</sub> | d <sub>4</sub> | h <sub>1</sub> | h <sub>2</sub> | t    | _   |            |
|                                      |                |                | ~              | ~              | min. |     |            |
| [mm]                                 |                |                |                |                |      | [g] |            |
| with threaded blind hole – picture 2 |                |                |                |                |      |     |            |
| 60                                   | M12            | 20             | 40             | 21             | 22   | 112 | 24690.0460 |