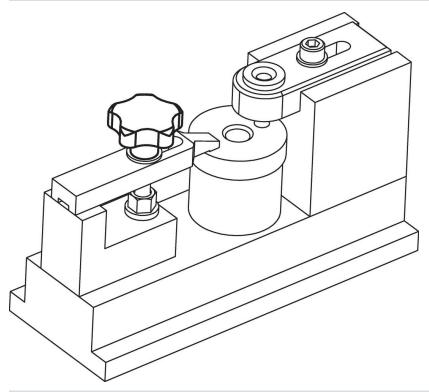

----------------|----------------|------|-----|------------|
| d <sub>1</sub>                       | d <sub>2</sub> | d <sub>4</sub> | h <sub>1</sub> | h <sub>2</sub> | t    | _   |            |
|                                      |                |                | ~              | ~              | min. |     |            |
| [mm]                                 |                |                |                |                |      | [g] |            |
| with threaded blind hole – picture 2 |                |                |                |                |      |     |            |
| 60                                   | M12            | 20             | 40             | 21             | 22   | 112 | 24690.0460 |

Page 1 of 2 Published on: 3.2.2024

# **Application example**



# Compliance

# **RoHS** compliant

Compliant according to Directive 2011/65/EU and Directive 2015/863.

### Does not contain SVHC substances

No SVHC substances with more than 0.1% w/w contained - SVHC list [REACH] as of 23.01.2024.

## **Does not contain Proposition 65 substances**

No Proposition 65 substances included. https://www.P65Warnings.ca.gov/

# **Free from Conflict Minerals**

This product does not contain any substances designated as "conflict minerals" such as tantalum, tin, gold or tungsten from the Democratic Republic of Congo or adjacent countries.



www.halder.com Page 2 of 2
Published on: 3.2.2024

Erwin Halder KG