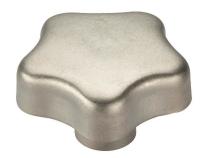

# **Star Grips** • Stainless steel 24690.0460

### Handle

· Stainless steel 1.4301, dull blasted

### **Notes**

Grip: Sheet-iron drawn. Hub: Butt-welded