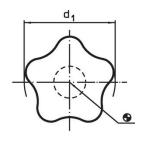

# **Drawing**

picture 1

picture 2

Erwin Halder KG

### **Order information**

| Dimensions                           |                |                |                |                |      | -   | Art. No.   |
|--------------------------------------|----------------|----------------|----------------|----------------|------|-----|------------|
| d <sub>1</sub>                       | d <sub>2</sub> | d <sub>4</sub> | h <sub>1</sub> | h <sub>2</sub> | t    | _   |            |
|                                      |                |                | ~              | ~              | min. |     |            |
| [mm]                                 |                |                |                |                |      | [g] |            |
| with threaded blind hole – picture 2 |                |                |                |                |      |     |            |
| 60                                   | M12            | 20             | 40             | 21             | 22   | 112 | 24690.0460 |