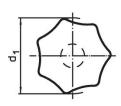

### **Drawing**

# Order information

| Dimensions                                               |                |                |                |                | 1   | Art. No.   |
|----------------------------------------------------------|----------------|----------------|----------------|----------------|-----|------------|
| d <sub>1</sub>                                           | d <sub>2</sub> | d <sub>4</sub> | h <sub>2</sub> | t <sub>1</sub> | _   |            |
|                                                          |                |                |                | min.           |     |            |
| [mm]                                                     |                |                |                |                | [g] |            |
| with threaded blind hole, form E – picture 5, unpolished |                |                |                |                |     |            |
| 63                                                       | 20             | M12            | 40             | 22             | 118 | 24660.0463 |