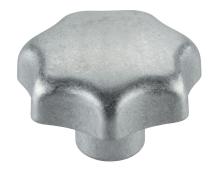

# **Star Grips •** DIN 6336 light metal

# **Product Description**

These star grips are manufactured according to DIN 6336.

#### Handle

· Light metal Al, unpolished