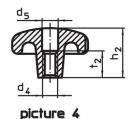

# Order information

| Dimensions                                               |                |                |                |                | 1   | Art. No.   |
|----------------------------------------------------------|----------------|----------------|----------------|----------------|-----|------------|
| d <sub>1</sub>                                           | d <sub>2</sub> | d <sub>4</sub> | h <sub>2</sub> | t <sub>1</sub> | _   |            |
|                                                          |                |                |                | min.           |     |            |
| [mm]                                                     |                |                |                |                | [g] |            |
| with threaded blind hole, form E – picture 5, unpolished |                |                |                |                |     |            |
| 63                                                       | 20             | M12            | 40             | 22             | 118 | 24660.0463 |