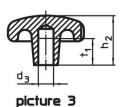

### **Drawing**

# Order information

| Dimensions                                               |                |                |                |                | 1   | Art. No.   |
|----------------------------------------------------------|----------------|----------------|----------------|----------------|-----|------------|
| d <sub>1</sub>                                           | d <sub>2</sub> | d <sub>4</sub> | h <sub>2</sub> | t <sub>1</sub> | _   |            |
|                                                          |                |                |                | min.           |     |            |
| [mm]                                                     |                |                |                |                | [g] |            |
| with threaded blind hole, form E – picture 5, unpolished |                |                |                |                |     |            |
| 63                                                       | 20             | M12            | 40             | 22             | 118 | 24660.0463 |