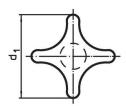

# Palm Grips • DIN 6335 light metal 24630.0763



# **Product Description**

These palm grips are manufactured according to DIN 6335.

#### Material

#### Handle

Light metal Al, polished

# **Drawing**



picture 1



picture 2



picture 3







## **Order information**

| Dimensions                                             |                |                |                |                |                | 1   | Art. No.   |
|--------------------------------------------------------|----------------|----------------|----------------|----------------|----------------|-----|------------|
| d <sub>1</sub>                                         | d <sub>2</sub> | d <sub>5</sub> | d <sub>6</sub> | h <sub>2</sub> | t <sub>2</sub> | _   |            |
| [mm]                                                   |                |                |                |                |                | [g] |            |
| with thread, drilled out, form D – picture 4, polished |                |                |                |