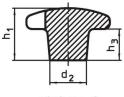

# **Drawing**

picture 1

picture 2

picture 3

## **Order information**

| Dimensions                                             |                |                |                |                |                | 1   | Art. No.   |
|--------------------------------------------------------|----------------|----------------|----------------|----------------|----------------|-----|------------|
| d <sub>1</sub>                                         | d <sub>2</sub> | d <sub>5</sub> | d <sub>6</sub> | h <sub>2</sub> | t <sub>2</sub> | _   |            |
| [mm]                                                   |                |                |                |                |                | [g] |            |
| with thread, drilled out, form D – picture 4, polished |                |                |                |                |                |     |            |
| 63                                                     | 20             | M12            | 13             | 40             | 20             | 70  | 24630.0763 |