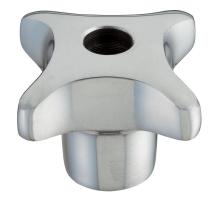

# Palm Grips • DIN 6335 light metal 24630.0763

# **Product Description**

These palm grips are manufactured according to DIN 6335.

#### Handle

Light metal Al, polished