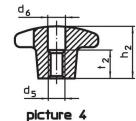

# **Drawing**

picture 1

picture 2

picture 3

## **Order information**

| Dimensions                                             |                |                |                |                |                | 1   | Art. No.   |
|--------------------------------------------------------|----------------|----------------|----------------|----------------|----------------|-----|------------|
| d <sub>1</sub>                                         | d <sub>2</sub> | d <sub>5</sub> | d <sub>6</sub> | h <sub>2</sub> | t <sub>2</sub> | _   |            |
| [mm]                                                   |                |                |                |                |                | [g] |            |
| with thread, drilled out, form D – picture 4, polished |                |                |                |                |                |     |            |
| 63                                                     | 20             | M12            | 13             | 40             | 20             | 70  | 24630.0763 |