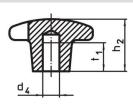

# **Drawing**

picture 1

picture 2

picture 3

## **Order information**

| Dimensions                                             |                |                |                |                |                | 1   | Art. No.   |
|--------------------------------------------------------|----------------|----------------|----------------|----------------|----------------|-----|------------|
| d <sub>1</sub>                                         | d <sub>2</sub> | d <sub>5</sub> | d <sub>6</sub> | h <sub>2</sub> | t <sub>2</sub> | _   |            |
| [mm]                                                   |                |                |                |                |                | [g] |            |
| with thread, drilled out, form D – picture 4, polished |                |                |                |                |                |     |            |
| 63                                                     | 20             | M12            | 13             | 40             | 20             | 70  | 24630.0763 |