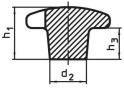

# **Drawing**

picture 2

picture 3

Erwin Halder KG

# **Order information**

| Dimensions                                           |                |                 |                |                | I I | Art. No.   |
|------------------------------------------------------|----------------|-----------------|----------------|----------------|-----|------------|
| d₁                                                   | d <sub>2</sub> | <b>d₄</b><br>H7 | h <sub>2</sub> | t <sub>1</sub> | _   |            |
| [mm]                                                 |                |                 |                |                | [9] |            |
| with smooth blind hole, form C – picture 3, polished |                |                 |                |                |     |            |
| 80                                                   | 25             | 16              | 50             | 28             | 138 | 24630.0680 |