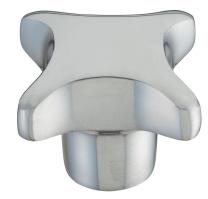

# Palm Grips • DIN 6335 light metal 24630.0680

# **Product Description**

These palm grips are manufactured according to DIN 6335.

#### Handle

Light metal Al, polished