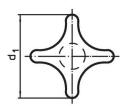

# **Drawing**

picture 2

picture 3

Erwin Halder KG

# **Order information**

| Dimensions                                           |                |                 |                |                | I I | Art. No.   |
|------------------------------------------------------|----------------|-----------------|----------------|----------------|-----|------------|
| d₁                                                   | d <sub>2</sub> | <b>d₄</b><br>H7 | h <sub>2</sub> | t <sub>1</sub> | _   |            |
| [mm]                                                 |                |                 |                |                | [9] |            |
| with smooth blind hole, form C – picture 3, polished |                |                 |                |                |     |            |
| 80                                                   | 25             | 16              | 50             | 28             | 138 | 24630.0680 |