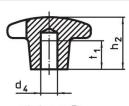

# **Drawing**

picture 2

picture 3

Erwin Halder KG

# **Order information**

| Dimensions                                           |                |                 |                |                | I I | Art. No.   |
|------------------------------------------------------|----------------|-----------------|----------------|----------------|-----|------------|
| d₁                                                   | d <sub>2</sub> | <b>d₄</b><br>H7 | h <sub>2</sub> | t <sub>1</sub> | _   |            |
| [mm]                                                 |                |                 |                |                | [9] |            |
| with smooth blind hole, form C – picture 3, polished |                |                 |                |                |     |            |
| 80                                                   | 25             | 16              | 50             | 28             | 138 | 24630.0680 |