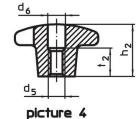

# **Drawing**

picture 2

picture 3

Erwin Halder KG

# **Order information**

| Dimensions                                           |                |                 |                |                | I I | Art. No.   |
|------------------------------------------------------|----------------|-----------------|----------------|----------------|-----|------------|
| d₁                                                   | d <sub>2</sub> | <b>d₄</b><br>H7 | h <sub>2</sub> | t <sub>1</sub> | _   |            |
| [mm]                                                 |                |                 |                |                | [9] |            |
| with smooth blind hole, form C – picture 3, polished |                |                 |                |                |     |            |
| 80                                                   | 25             | 16              | 50             | 28             | 138 | 24630.0680 |