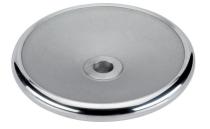

## **Product Description**

There are gripping indentations on the rear sides. Hub machined; rim turned and mirror-finished on all sides, non-machined surfaces cleanly blasted.

# Material

Handwheel

· Aluminium permanent-mould casting