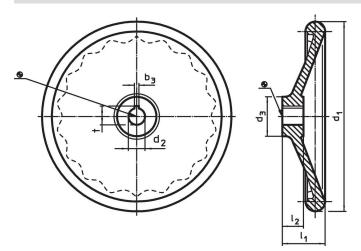

# **Order information**

| Dimensions                                        |                             |                |                |                | <b>I</b> | Art. No.   |
|---------------------------------------------------|-----------------------------|----------------|----------------|----------------|----------|------------|
| d1                                                | <b>d</b> <sub>2</sub><br>H7 | d <sub>3</sub> | I <sub>1</sub> | l <sub>2</sub> | -        |            |
| [mm]                                              |                             |                |                |                | [g]      |            |
| without steel bushing, form B, without hub keyway |                             |                |                |                |          |            |
| 400                                               | 32                          | 65             | 63             | 38             | 5700     | 24570.0161 |