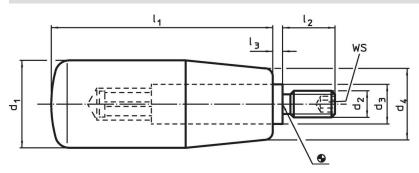

## Drawing

## Order information

| Dimensions                 |                |                |      |                |                |                | ws   | Ŀ    | Ĩ   | Art. No.   |
|----------------------------|----------------|----------------|------|----------------|----------------|----------------|------|------|-----|------------|
| d <sub>1</sub>             | d <sub>2</sub> | d <sub>3</sub> | d4   | l <sub>1</sub> | l <sub>2</sub> | I <sub>3</sub> |      | max. |     |            |
|                            |                |                | [mm] |                |                |                | [mm] | [°C] | [g] |            |
| Thermoset, Stainless steel |                |                |      |                |                |                |      |      |     |            |
| 23                         | M8             | 13             | 19   | 65             | 14             | 2.5            | 4    | 110  | 79  | 24530.0240 |