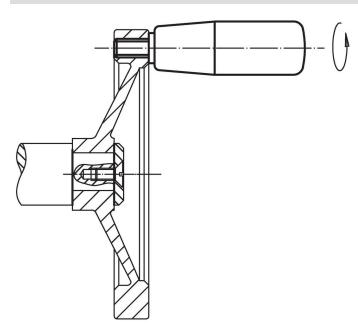

-----------------------|----------------|----------------|------|----------------|----------------|----------------|------|------|-----|------------|
| d <sub>1</sub>             | d <sub>2</sub> | d <sub>3</sub> | d4   | l <sub>1</sub> | l <sub>2</sub> | I <sub>3</sub> |      | max. |     |            |
|                            |                |                | [mm] |                |                |                | [mm] | [°C] | [g] |            |
| Thermoset, Stainless steel |                |                |      |                |                |                |      |      |     |            |
| 23                         | M8             | 13             | 19   | 65             | 14             | 2.5            | 4    | 110  | 79  | 24530.0240 |

### Application example



#### Compliance

#### **RoHS compliant**

Compliant according to Directive 2011/65/EU and Directive 2015/863.

#### Does not contain SVHC substances

No SVHC substances with more than 0.1% w/w contained - SVHC list [REACH] as of 23.01.2024.

## Does not contain Proposition 65 substances

No Proposition 65 substances included. https://www.P65Warnings.ca.gov/

#### Free from Conflict Minerals

This product does not contain any substances designated as "conflict minerals" such as tantalum, tin, gold or tungsten from the Democratic Republic of Congo or adjacent countries.