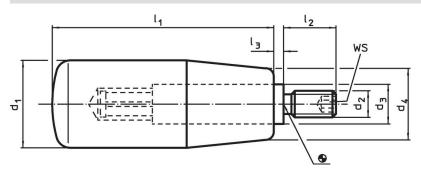

# Drawing

# Order information

| Dimensions                 |                |                |    |                |                |                | WS | ß    | Ĩ   | Art. No.   |
|----------------------------|----------------|----------------|----|----------------|----------------|----------------|----|------|-----|------------|
| d₁                         | d <sub>2</sub> | d <sub>3</sub> | d4 | l <sub>1</sub> | l <sub>2</sub> | I <sub>3</sub> |    | max. |     |            |
|                            | [mm]           |                |    |                |                |                |    | [°C] | [g] |            |
| Thermoset, Stainless steel |                |                |    |                |                |                |    |      |     |            |
| 18                         | M6             | 10             | 15 | 40             | 12             | 2.5            | 3  | 110  | 29  | 24530.0210 |