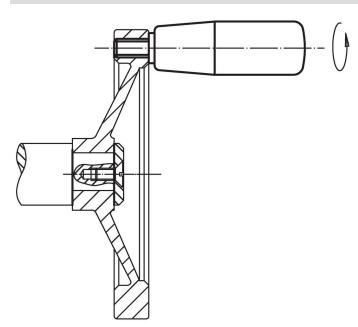

Art. No.   |
|----------------------------|----------------|----------------|----|----------------|----------------|----------------|----|------|-----|------------|
| d₁                         | d <sub>2</sub> | d <sub>3</sub> | d4 | l <sub>1</sub> | l <sub>2</sub> | I <sub>3</sub> |    | max. |     |            |
|                            | [mm]           |                |    |                |                |                |    | [°C] | [g] |            |
| Thermoset, Stainless steel |                |                |    |                |                |                |    |      |     |            |
| 18                         | M6             | 10             | 15 | 40             | 12             | 2.5            | 3  | 110  | 29  | 24530.0210 |

### Application example



#### Compliance

#### **RoHS compliant**

Compliant according to Directive 2011/65/EU and Directive 2015/863.

#### Does not contain SVHC substances

No SVHC substances with more than 0.1% w/w contained - SVHC list [REACH] as of 23.01.2024.

# Does not contain Proposition 65 substances

No Proposition 65 substances included. https://www.P65Warnings.ca.gov/

#### Free from Conflict Minerals

This product does not contain any substances designated as "conflict minerals" such as tantalum, tin, gold or tungsten from the Democratic Republic of Congo or adjacent countries.