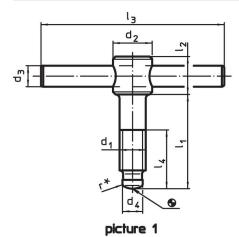

# Drawing

\* to ease assembly the DIN 6304 specification has been completed by r

Erwin Halder KG

### **Order information**

| Dimensions                             |                |                |                |                |                |                |                | I   | Art. No.   |
|----------------------------------------|----------------|----------------|----------------|----------------|----------------|----------------|----------------|-----|------------|
| d <sub>1</sub>                         | I <sub>1</sub> | d <sub>2</sub> | d <sub>3</sub> | d <sub>4</sub> | l <sub>2</sub> | l <sub>3</sub> | I <sub>4</sub> | _   |            |
|                                        |                |                |                |                |                | ~              |                |     |            |
| [mm]                                   |                |                |                |                |                |                |                | [g] |            |
| without thrust pad, form E - picture 1 |                |                |                |                |                |                |                |     |            |
| M8                                     | 50             | 14             | 6              | 6              | 12             | 60             | 35             | 39  | 24490.0008 |