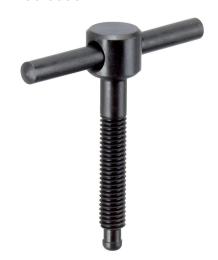

# Tommy Screws • DIN 6304 with fixed pin 24490.0008

# **Product Description**

With this version, the pin is pressed in.

#### Material

• Free cutting steel, blackened, pressure lug hardened.