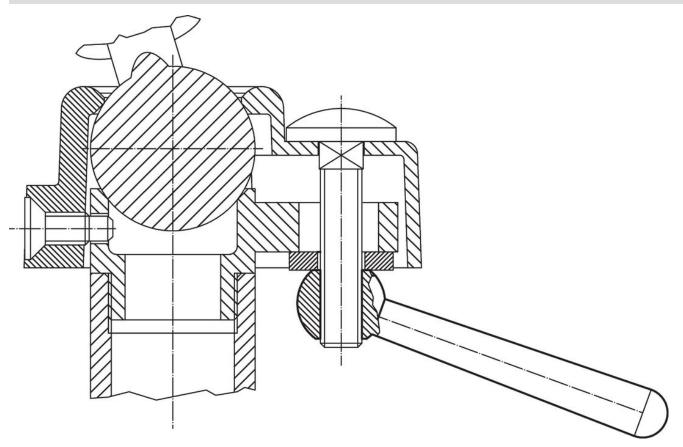

>                                                 | I <sub>2</sub> | а | b  | d₁ | d <sub>2</sub> | d <sub>3</sub> | h    | -  |            |
|                                                                | ~              |   | ~  |    | H7             |                | ~    |    |            |
| [mm]                                                           |                |   |    |    |                |                |      |    |            |
| slanted, with smooth bore, form L – picture 1, Stainless steel |                |   |    |    |                |                |      |    |            |
| 63                                                             | 60             | 5 | 12 | 10 | 8              | 16             | 30.5 | 37 | 24470.0206 |

### **Application example**



### Compliance

### **RoHS compliant**

Compliant according to Directive 2011/65/EU and Directive 2015/863.

### Does not contain SVHC substances

No SVHC substances with more than 0.1% w/w contained - SVHC list [REACH] as of 23.01.2024.

### Does not contain Proposition 65 substances

No Proposition 65 substances included. https://www.P65Warnings.ca.gov/

### Free from Conflict Minerals

This product does not contain any substances designated as "conflict minerals" such as tantalum, tin, gold or tungsten from the Democratic Republic of Congo or adjacent countries.