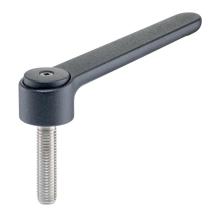

# Adjustable Flat Tension Levers • with screw, stainless steel

24441 0715

## **Product Description**

Adjustable flat tension levers are used when the swivel range is limited or a specific lever position is required.

Adjustable flat tension levers are characterised by their low construction height and are particularly suitable for use in restricted spaces or when the lever should not overhang.