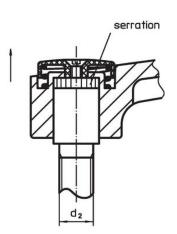

#### Operation

By lifting the lever the serrations are disengaged. The lever can be positioned by the serrations. On releasing the lever, the serrations are automatically re-engaged.