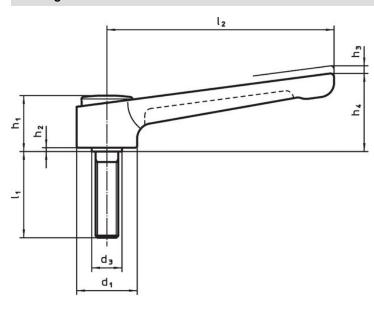

# Order information

| Dimensions     |                |                |                |                |                |                |                |                |      |      | I   | Art. No. |
|----------------|----------------|----------------|----------------|----------------|----------------|----------------|----------------|----------------|------|------|-----|----------|
| d <sub>1</sub> | d <sub>2</sub> | l <sub>1</sub> | d <sub>3</sub> | h <sub>1</sub> | h <sub>2</sub> | h <sub>3</sub> | h <sub>4</sub> | l <sub>2</sub> | min. | max. |     |          |
|                | [mm]           |                |                |                |                |                |                |                | [°C] |      | [g] |          |
|                |                |                |                |                |                |                |                |                |      |      |     |          |
| black          |                |                |                |                |                |                |                |                |      |      |     |          |