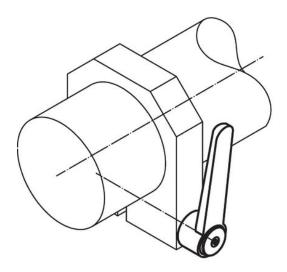

---|----------------|----------------|----|----------------|------|------|-----|----------|
| d1         | d <sub>2</sub> | l <sub>1</sub> | d <sub>3</sub> | h <sub>1</sub> | h <sub>2</sub> | h <sub>3</sub> | h4 | I <sub>2</sub> | min. | max. |     |          |
|            | [mm]           |                |                |                |                |                |    |                | [°C] |      |     |          |
|            |                |                |                | [mm]           |                |                |    |                | [°C  | ]    | [9] |          |
| black      |                |                |                | [mm]           |                |                |    |                | O°]  | ]    | [9] |          |

# **Application example**





# Compliance

**RoHS compliant** Contains lead - compliant according to exceptions 6a / 6b / 6c.

Contains SVHC substances >0,1% w/w Contains lead - SVHC list [REACH] as of 23.01.2024.

#### **Contains Proposition 65 substances**



Lead can cause cancer and reproductive harm from exposure https://www.P65Warnings.ca.gov/

# Free from Conflict Minerals

This product does not contain any substances designated as "conflict minerals" such as tantalum, tin, gold or tungsten from the Democratic Republic of Congo or adjacent countries.