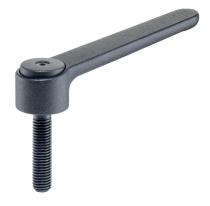

# Adjustable Flat Tension Levers • with screw 24441.0505

### **Product Description**

Adjustable flat tension levers are used when the swivel range is limited or a specific lever position is required.

Adjustable flat tension levers are characterised by their low construction height and are particularly suitable for use in restricted spaces or when the lever should not overhang.