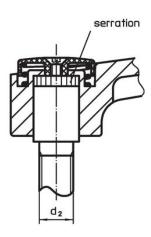

# Operation

**By lifting the lever** the serrations are disengaged. The lever can be positioned by the serrations. On releasing the lever, the serrations are automatically re-engaged.