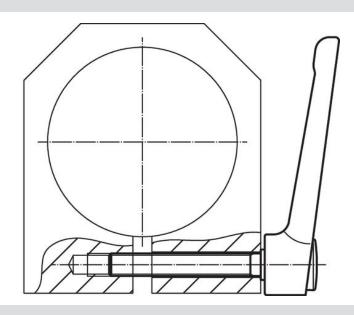

# Drawing

# **Order information**

| Dimensions |                |                |                |                |                |                |    |                | ß    |      | Ĭ   | Art. No. |
|------------|----------------|----------------|----------------|----------------|----------------|----------------|----|----------------|------|------|-----|----------|
| d1         | d <sub>2</sub> | l <sub>1</sub> | d <sub>3</sub> | h <sub>1</sub> | h <sub>2</sub> | h <sub>3</sub> | h4 | I <sub>2</sub> | min. | max. |     |          |
|            | [mm]           |                |                |                |                |                |    |                | [°C] |      |     |          |
|            |                |                |                | [mm]           |                |                |    |                | [°C  | ]    | [9] |          |
| black      |                |                |                | [mm]           |                |                |    |                | O°]  | ]    | [9] |          |