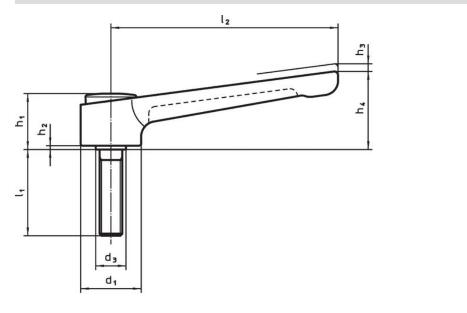

# Drawing

# **Order information**

| Dimensions |                |                |                |                |                |                |    |                | ß    |      | Ĭ   | Art. No. |
|------------|----------------|----------------|----------------|----------------|----------------|----------------|----|----------------|------|------|-----|----------|
| d1         | d <sub>2</sub> | l <sub>1</sub> | d <sub>3</sub> | h <sub>1</sub> | h <sub>2</sub> | h <sub>3</sub> | h4 | I <sub>2</sub> | min. | max. |     |          |
|            | [mm]           |                |                |                |                |                |    |                | [°C] |      |     |          |
|            |                |                |                | [mm]           |                |                |    |                | [°C  | ]    | [9] |          |
| black      |                |                |                | [mm]           |                |                |    |                | O°]  | ]    | [9] |          |