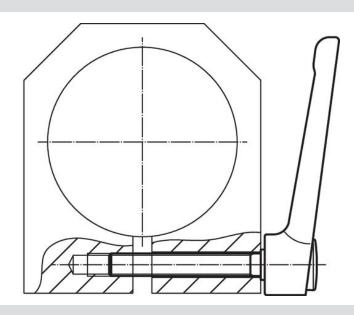

# Drawing

# **Order information**

| Dimensions     |                |                |                |      |                |                |    |                | l    |      | Ĭ   | Art. No. |
|----------------|----------------|----------------|----------------|------|----------------|----------------|----|----------------|------|------|-----|----------|
| d <sub>1</sub> | d <sub>2</sub> | I <sub>1</sub> | d <sub>3</sub> | h₁   | h <sub>2</sub> | h <sub>3</sub> | h4 | I <sub>2</sub> | min. | max. |     |          |
|                | [mm]           |                |                |      |                |                |    |                | [°C] |      |     |          |
|                |                |                |                | [mm] |                |                |    |                | D°]  | ]    | [9] |          |
| black          |                |                |                | [mm] |                |                |    |                | O°]  | ]    | [9] |          |