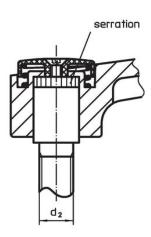

# Operation

**By lifting the lever** the serrations are disengaged. The lever can be positioned by the serrations. On releasing the lever, the serrations are automatically re-engaged.