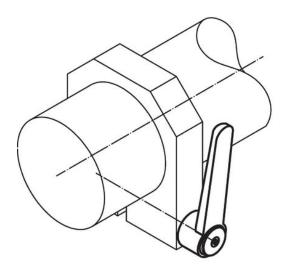

---|----------------|------|----------------|----------------|----|----------------|------|------|-----|----------|
| d <sub>1</sub> | d <sub>2</sub> | I <sub>1</sub> | d <sub>3</sub> | h₁   | h <sub>2</sub> | h <sub>3</sub> | h4 | I <sub>2</sub> | min. | max. |     |          |
|                | [mm]           |                |                |      |                |                |    |                | [°C] |      |     |          |
|                |                |                |                | [mm] |                |                |    |                | D°]  | ]    | [9] |          |
| black          |                |                |                | [mm] |                |                |    |                | O°]  | ]    | [9] |          |

# **Application example**





# Compliance

**RoHS compliant** Contains lead - compliant according to exceptions 6a / 6b / 6c.

Contains SVHC substances >0,1% w/w Contains lead - SVHC list [REACH] as of 23.01.2024.

#### **Contains Proposition 65 substances**



Lead can cause cancer and reproductive harm from exposure https://www.P65Warnings.ca.gov/

# Free from Conflict Minerals

This product does not contain any substances designated as "conflict minerals" such as tantalum, tin, gold or tungsten from the Democratic Republic of Congo or adjacent countries.