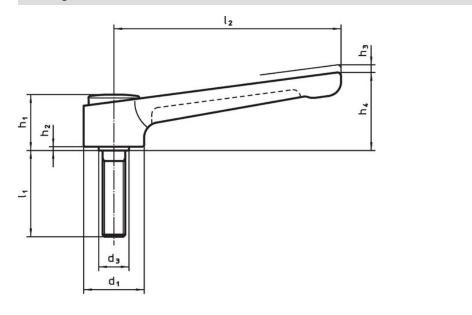

# Drawing

# **Order information**

| Dimensions     |                |                |                |      |                |                |    |                | l    |      | Ĭ   | Art. No. |
|----------------|----------------|----------------|----------------|------|----------------|----------------|----|----------------|------|------|-----|----------|
| d <sub>1</sub> | d <sub>2</sub> | I <sub>1</sub> | d <sub>3</sub> | h₁   | h <sub>2</sub> | h <sub>3</sub> | h4 | I <sub>2</sub> | min. | max. |     |          |
|                | [mm]           |                |                |      |                |                |    |                | [°C] |      |     |          |
|                |                |                |                | [mm] |                |                |    |                | D°]  | ]    | [9] |          |
| black          |                |                |                | [mm] |                |                |    |                | O°]  | ]    | [9] |          |