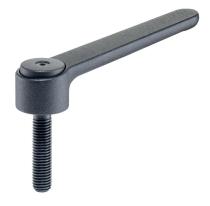

# Adjustable Flat Tension Levers • with screw 24441.0450

### **Product Description**

Adjustable flat tension levers are used when the swivel range is limited or a specific lever position is required.

Adjustable flat tension levers are characterised by their low construction height and are particularly suitable for use in restricted spaces or when the lever should not overhang.