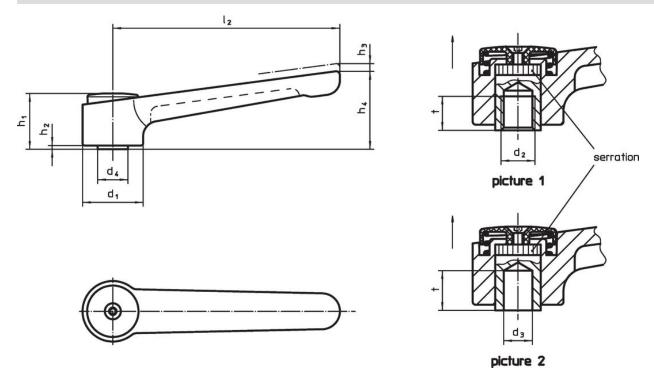

# Drawing

# **Order information**

| Dimensions     |                  |               |                |                |                |    |                |           | ß    |      | Ĩ   | Art. No.   |
|----------------|------------------|---------------|----------------|----------------|----------------|----|----------------|-----------|------|------|-----|------------|
| d <sub>1</sub> | <b>d</b> 3<br>H7 | d4            | h <sub>1</sub> | h <sub>2</sub> | h <sub>3</sub> | h₄ | l <sub>2</sub> | t<br>min. | min. | max. |     |            |
| [mm]           |                  |               |                |                |                |    |                |           |      | [°C] |     |            |
| with smoot     | th bore – pic    | ture 2, silve | r              |                |                |    |                |           |      |      |     |            |
| 40             | 12               | 23            | 42             | 4              | 4              | 56 | 145            | 22        | -30  | 80   | 394 | 24441.0160 |