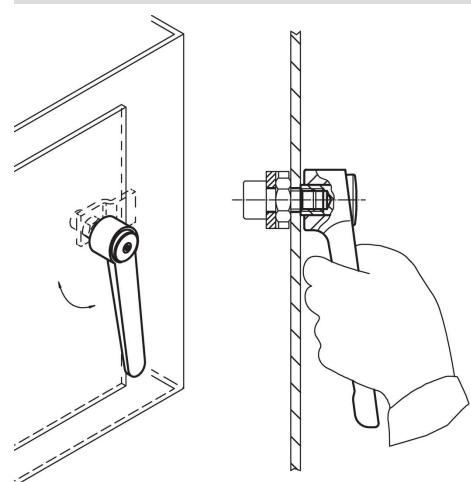

---------------|----|----------------|-----------|------|------|-----|------------|
| d <sub>1</sub> | <b>d</b> 3<br>H7 | d4            | h <sub>1</sub> | h <sub>2</sub> | h <sub>3</sub> | h₄ | l <sub>2</sub> | t<br>min. | min. | max. |     |            |
| [mm]           |                  |               |                |                |                |    |                |           |      | [°C] |     |            |
| with smoot     | th bore – pic    | ture 2, silve | r              |                |                |    |                |           |      |      |     |            |
| 40             | 12               | 23            | 42             | 4              | 4              | 56 | 145            | 22        | -30  | 80   | 394 | 24441.0160 |

# **Application example**



## Compliance

#### **RoHS compliant**

Contains lead - compliant according to exceptions 6a / 6b / 6c.

# Contains SVHC substances >0,1% w/w

Contains lead - SVHC list [REACH] as of 23.01.2024.

#### **Contains Proposition 65 substances**



Lead can cause cancer and reproductive harm from exposure https://www.P65Warnings.ca.gov/

#### **Free from Conflict Minerals**

This product does not contain any substances designated as "conflict minerals" such as tantalum, tin, gold or tungsten from the Democratic Republic of Congo or adjacent countries.