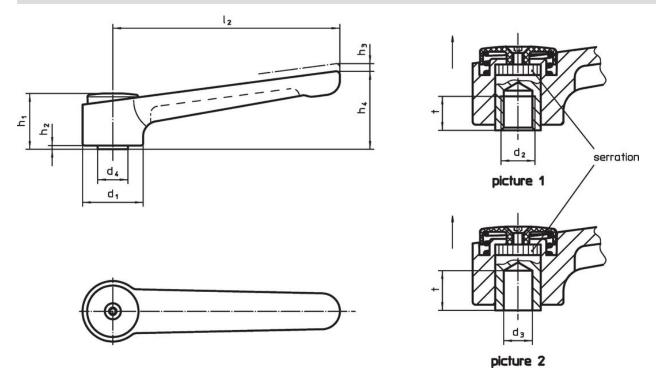

# Drawing

### **Order information**

| Dimensions     |                  |              |                |    |                |    |                |           | <u>.</u> |      | Ĩ   | Art. No.   |
|----------------|------------------|--------------|----------------|----|----------------|----|----------------|-----------|----------|------|-----|------------|
| d <sub>1</sub> | <b>d</b> 3<br>H7 | d4           | h <sub>1</sub> | h2 | h <sub>3</sub> | h₄ | l <sub>2</sub> | t<br>min. | min.     | max. |     |            |
| [mm]           |                  |              |                |    |                |    |                |           | [°C]     |      | [g] |            |
| with smoot     | th bore – pic    | ure 2, blaci | k              |    |                |    |                |           |          |      |     |            |
| 40             | 12               | 23           | 42             | 4  | 4              | 56 | 145            | 22        | -30      | 80   | 394 | 24441.0060 |