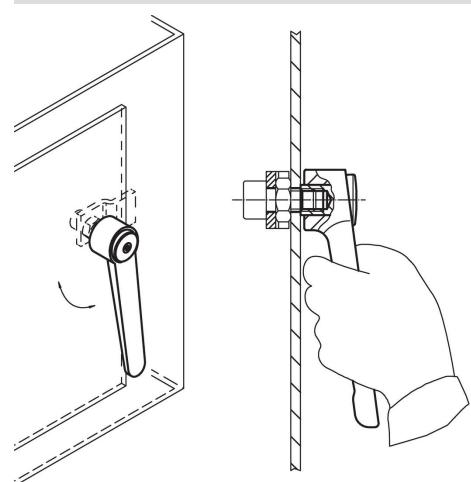

--------|----------------|----|----------------|----|----------------|-----------|----------|------|-----|------------|
| d <sub>1</sub> | <b>d</b> 3<br>H7 | d4           | h <sub>1</sub> | h2 | h <sub>3</sub> | h₄ | l <sub>2</sub> | t<br>min. | min.     | max. |     |            |
| [mm]           |                  |              |                |    |                |    |                |           | [°C]     |      | [g] |            |
| with smoot     | th bore – pic    | ure 2, blaci | k              |    |                |    |                |           |          |      |     |            |
| 40             | 12               | 23           | 42             | 4  | 4              | 56 | 145            | 22        | -30      | 80   | 394 | 24441.0060 |

# **Application example**



# Compliance

### **RoHS compliant**

Contains lead - compliant according to exceptions 6a / 6b / 6c.

# Contains SVHC substances >0,1% w/w

Contains lead - SVHC list [REACH] as of 23.01.2024.

### **Contains Proposition 65 substances**



Lead can cause cancer and reproductive harm from exposure https://www.P65Warnings.ca.gov/

#### **Free from Conflict Minerals**

This product does not contain any substances designated as "conflict minerals" such as tantalum, tin, gold or tungsten from the Democratic Republic of Congo or adjacent countries.