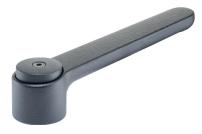

# Adjustable Flat Tension Levers

## **Product Description**

Adjustable flat tension levers are used when the swivel range is limited or a specific lever position is required.

Adjustable flat tension levers are characterised by their low construction height and are particularly suitable for use in restricted spaces or when the lever should not overhang.

#### Lever

 Zinc die-cast, plastic coated, black, similar to RAL 9005, matt structure