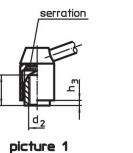

## Operation

By lifting the lever the serrations are disengaged. The lever can be positioned by the serrations. On releasing the lever, the serrations are automatically re-engaged.

#### **Order information**

| Dimensions     |                 |                |                |    |                |                |                |   |      | Ĩ | Art. No. |
|----------------|-----------------|----------------|----------------|----|----------------|----------------|----------------|---|------|---|----------|
| d <sub>1</sub> | d <sub>2</sub>  | d <sub>3</sub> | d <sub>4</sub> | d₅ | h <sub>1</sub> | h <sub>2</sub> | h <sub>3</sub> | I | t    | _ |          |
|                |                 |                |                |    |                |                |                | ~ | min. |   |          |
| [mm]           |                 |                |                |    |                |                |                |   |      |   |          |
|                |                 |                |                |    |                |                |                |   |      |   |          |
| with female    | thread – pictur | e 1, Steel     |                |    |                |                |                |   |      |   |          |