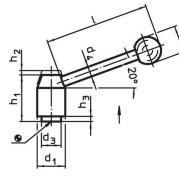

## Drawing

d<sub>2</sub>

#### **Order information**

| Dimensions     |                 |                |                |    |                |                |                |   |      | Ĩ | Art. No. |
|----------------|-----------------|----------------|----------------|----|----------------|----------------|----------------|---|------|---|----------|
| d <sub>1</sub> | d <sub>2</sub>  | d <sub>3</sub> | d <sub>4</sub> | d₅ | h <sub>1</sub> | h <sub>2</sub> | h <sub>3</sub> | I | t    | _ |          |
|                |                 |                |                |    |                |                |                | ~ | min. |   |          |
| [mm]           |                 |                |                |    |                |                |                |   |      |   |          |
|                |                 |                |                |    |                |                |                |   |      |   |          |
| with female    | thread – pictur | e 1, Steel     |                |    |                |                |                |   |      |   |          |