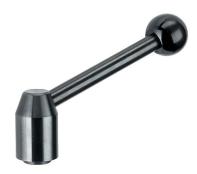

# **Adjustable Tension Levers** 24440.0501

#### **Material**

Lever

Steel, blackened

Inner parts

• Steel, blackened, quality 5.8

#### Ball knob

• Thermosetting plastic PF 31, black, DIN 319

## Operation

By lifting the lever the serrations are disengaged. The lever can be positioned by the serrations. On releasing the lever, the serrations are automatically re-engaged.